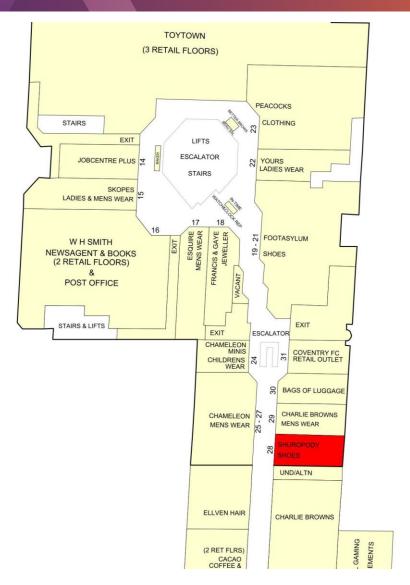

#### LOCATION

West Orchards is Coventry's dominant shopping centre, an enclosed scheme comprising three trading floors, well located in the heart of the city centre extending to 220,000 sq ft of retail, food and leisure space. Key tenants include M&S, WH Smith, Bodycare, Bodyshop and Footasylum. It benefits from a busy food court and 563 car parking spaces.

#### **DESCRIPTION**

The subject property is well positioned on the busy Orchard Link which directly connects The Precinct with West Orchards, neighboring occupiers include **NHS Health Centre**, **Coventry City FC Shop** and **Shu-Box**. The unit itself is in an excellent condition ready for immediate occupation.