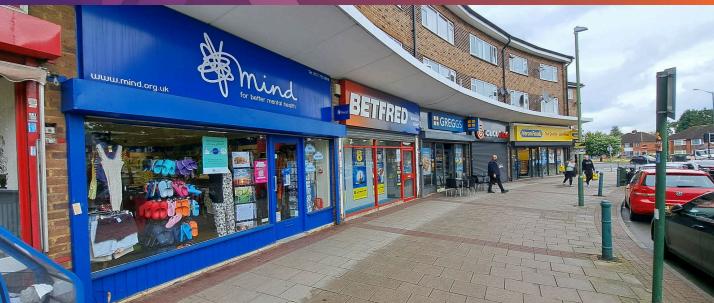

## LOCATION

The unit forms part of a busy neighbourhood centre that fronts onto Hobs Moat Road and lies close to the junction with Ulleries Road. The unit lies in a busy location close to Dominos, Fitness First and Tesco Express, and benefits from a large residential catchment area.

## DESCRIPTION

The unit comprises of a retail shop that benefits from rear delivery access, appropriate staff facilities and detached rear store room.