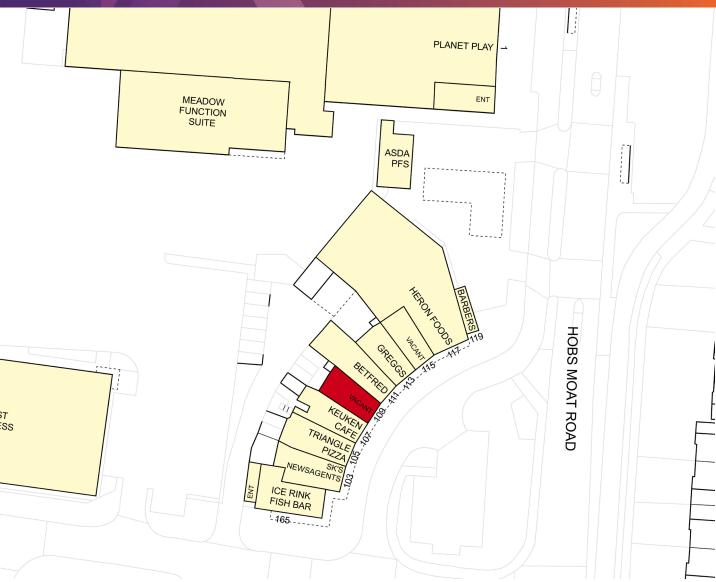

## TO LET 109 Hobs Moat Road, Solihull , B92 8JN

- GIA 855 sq. ft
- Extensive Free On-street Car Parking
- Large residential catchment.
- Close to Greggs, Heron Foods and Solihull Ice Rink

## LOCATION

The unit forms part of a busy neighbourhood centre that fronts onto Hobs Moat Road and lies close to the junction with Ulleries Road. The unit lies in a busy location close to Dominos, Fitness First and Tesco Express, and benefits from a large residential catchment area.