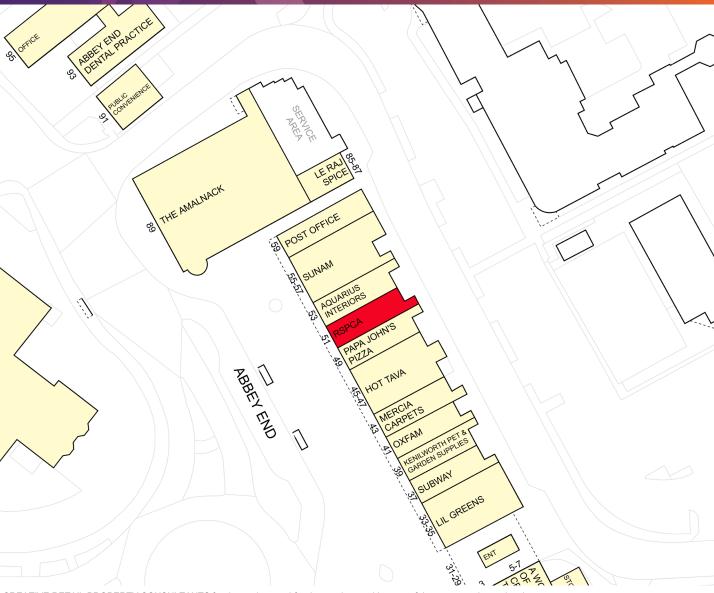

# **DESCRIPTION**

The unit is located in a parade of shops fronting Abbey End. Nearby retailers include **Almanack Bar & Restaurant**, **Oxfam, Subway**, and other strong independent retailers. The unit benefits from a rear dedicated service bay with pay and display car parking.