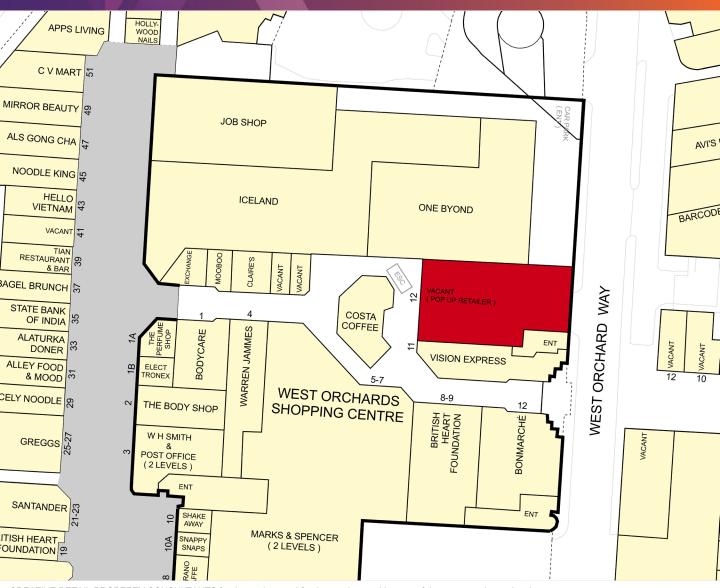

#### DESCRIPTION

The subject property is situated on the Central Mall in West Orchards where neighboring occupiers are **Iceland**, **One Beyond**, Vision Express, M&S, Goldsmiths, Bodycare and Bonmarche.

#### ACCOMODATION

The shop comprises of the following approximate floor areas:

| Ground Floor: | 291.43 sq. m | 3,137 sq. ft |
|---------------|--------------|--------------|
| Basement:     | 107.40 sq. m | 1,156 sq. ft |