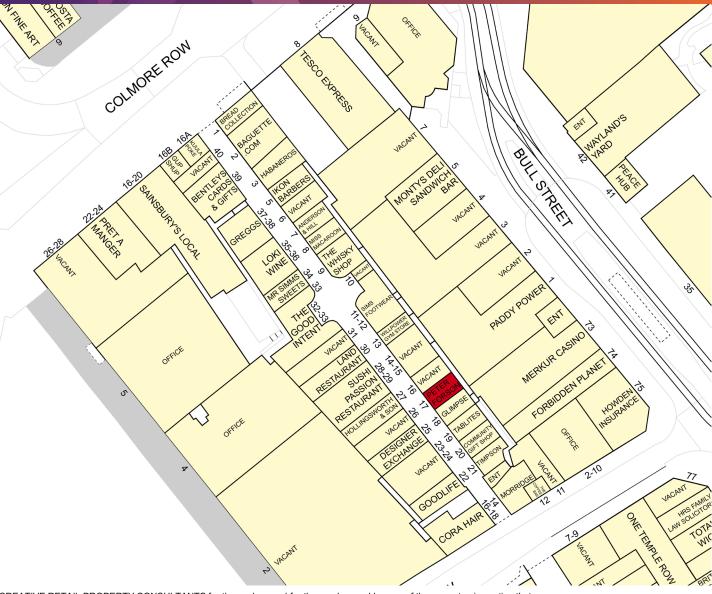

# **DESCRIPTION**

The property is located within the attractive Victorian Great Western Arcade within the heart of Birmingham's Central Business District. Occupiers within the shopping arcade include - Loki Wine, Kula Poke, Sushi Passion, LAND, Bread Collection and Anderson and Hill.