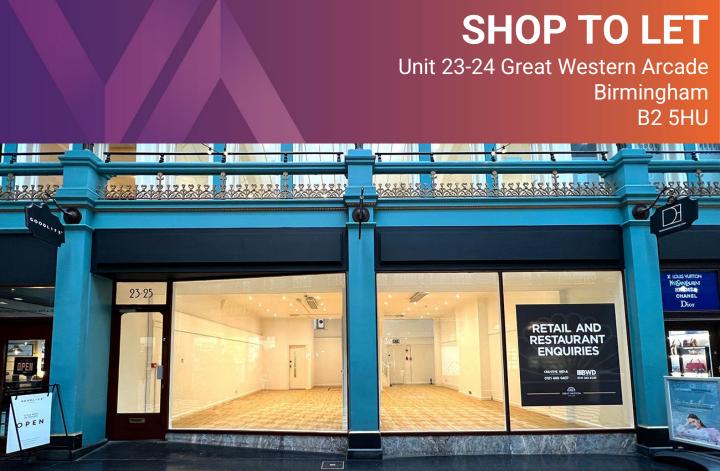

### DESCRIPTION

The property is located within the attractive Victorian Great Western Arcade within the heart of Birmingham's Central Business District. Occupiers within the shopping arcade include - Loki Wine, Kula Poke, Sushi Passion, LAND, Bread Collection and Anderson and Hill.

## ACCOMODATION

The premises comprise of the following approximate floor areas:

Ground Floor Sales: 91.51 m<sup>2</sup> 985 sq ft

Please note the above areas account for the staircase to first floor being removed.

#### PENT

£35,000 per annum exclusive of rates, service charge and VAT