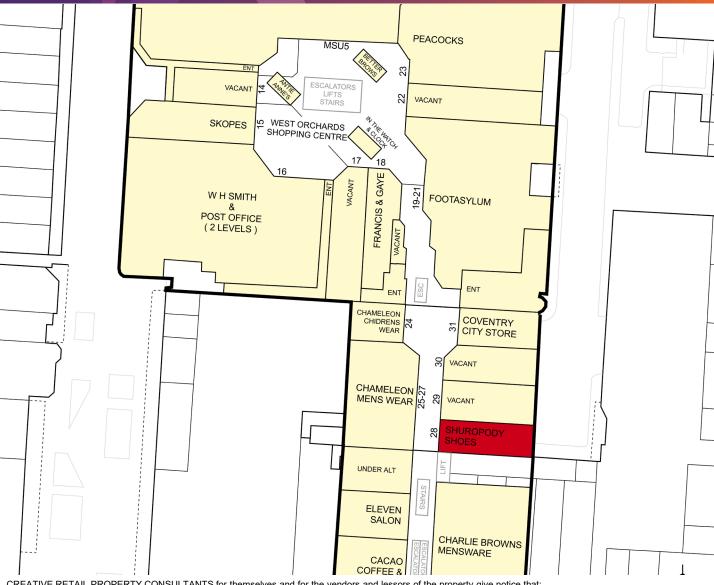

#### **DESCRIPTION**

The subject property is well positioned on the busy Orchard Link which directly connects The Precinct with West Orchards, neighboring occupiers include **NHS Health Centre**, **Coventry City FC Shop** and **Shu-Box**. The unit itself is in an excellent condition ready for immediate occupation.