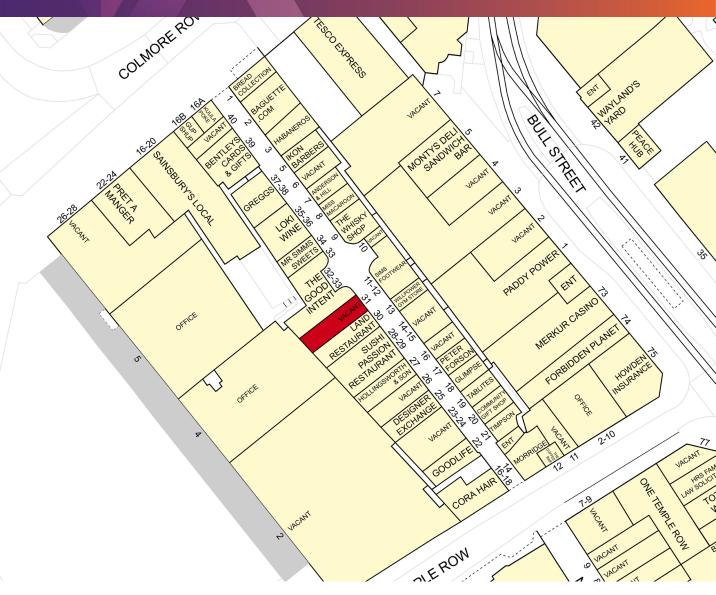

#### **DESCRIPTION**

The property is located within the attractive Victorian Great Western Arcade within the heart of Birmingham's Central Business District. Occupiers within the shopping arcade include - Loki Wine, Designer Exchange, Pineapple Club and The Whisky Shop.