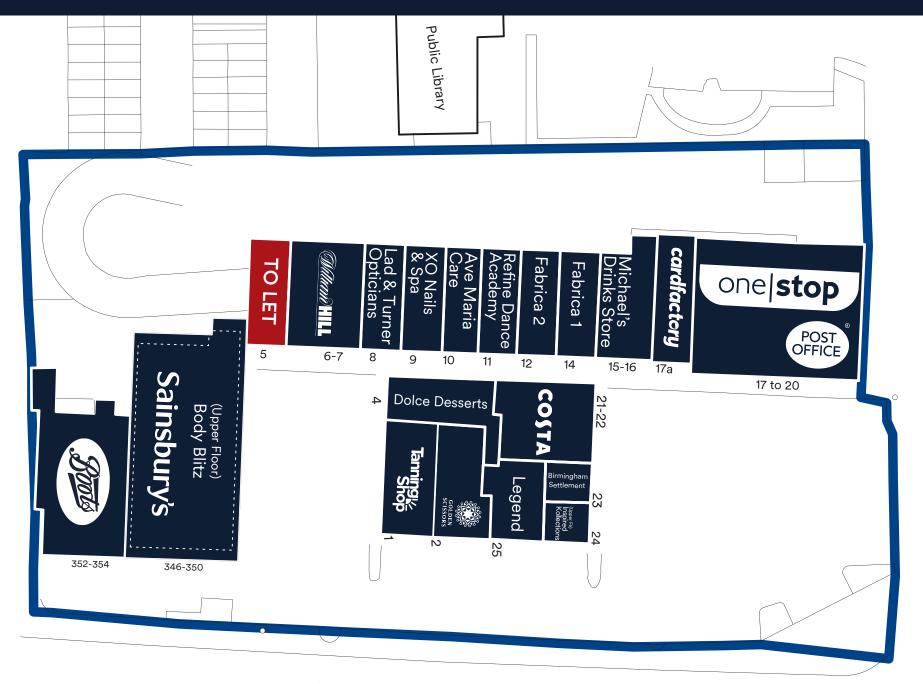

## Unit 5, M The Lanes, Wylde Green, Birmingham, B73 5NE

- Popular neighbourhood shopping centre
- Free onsite customer parking

**TO LET** 

nieu Bedrooms and Home Offi

• Occupiers include One Stop, Sainsbury's, Costa Coffee, Boots

### Description

The premises are located within the well-established The Lanes Shopping Centre approximately 5 miles north east of Birmingham city centre and 1 mile south of Sutton Coldfield. The unit is immediately adjacent to William Hill and Sainsbury's Local, with other nearby occupiers including Boots and Costa coffee.