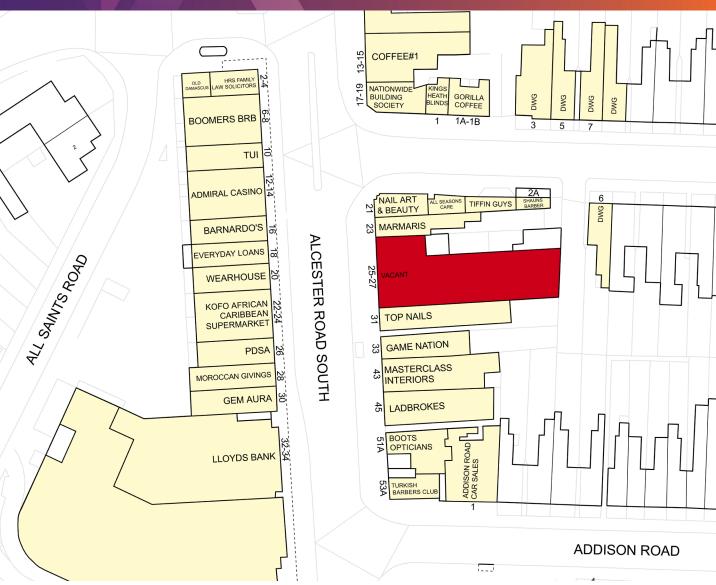

#### **LOCATION**

The premises are situated within the heart of the popular Birmingham suburb of Kings Heath. The property is close to the junction with Drayton Road and occupiers including Sainsburys, Coffee #1, Halifax, Boots Opticians, Lloyds Bank etc.