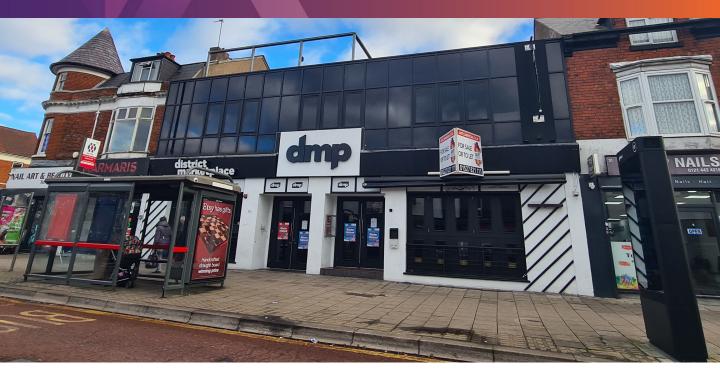

## FOR SALE OR TO LET

25/29 Alcester Road South, Kings Heath B14 7JQ

#### **DESCRIPTION**

This large property was previously occupied by Wetherspoons and latterly by District Market Place.

The property is suitable for many uses including bar, restaurant, retail etc. -subject to any planning and licence requirements.