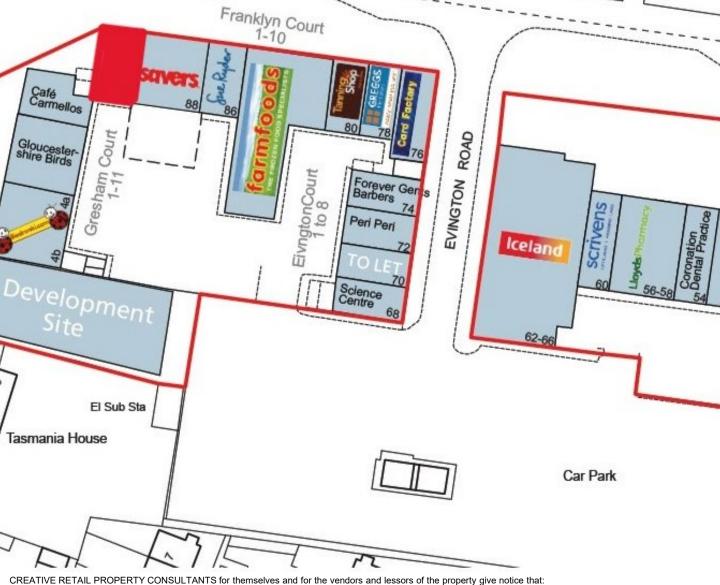

#### DESCRIPTION

The property forms part of Coronation Square neighbourhood centre and anchored by **Farmfoods**, **Savers** and **Iceland**. Other occupiers include **Morrisons Daily**, **Greggs**, **Morrisons Daily**, **Lloyds Pharmacy** and **Card Factory**. The scheme benefits from a large ample car park at the rear.