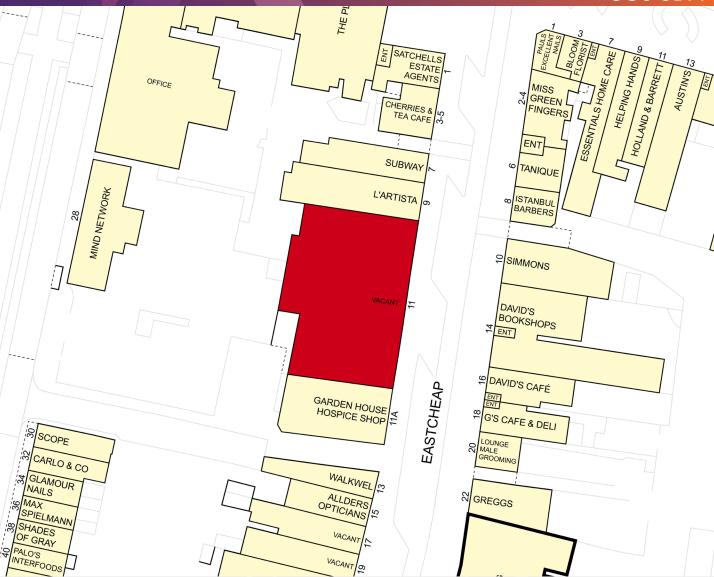

The subject property occupies a large prominent position on Eastcheap in close proximity to the entrance of Garden Square Shopping Centre. Nearby an array of operators including Café, Restaurants and independent and national retailers

#### **DESCRIPTION**

The property is fitted, ready for immediate occupation and arranged over ground and first floor. The unit benefits from rear servicing off a side street and 4-5 staff parking spaces. Subdivision may be considered.