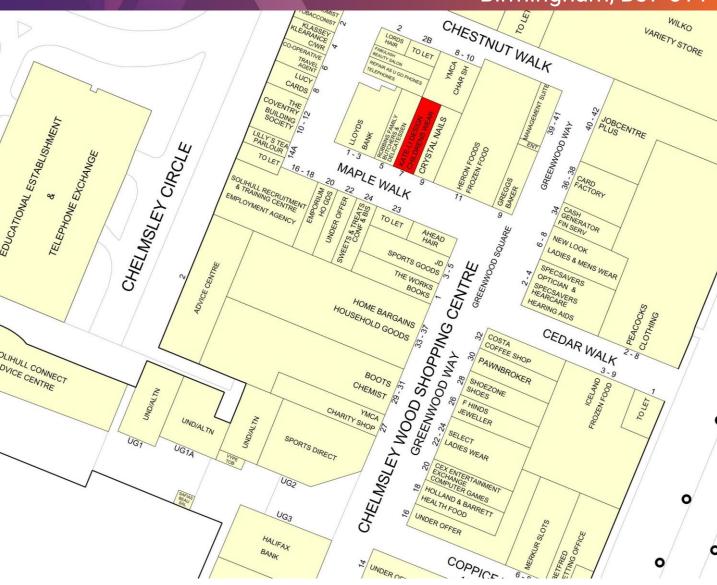

# SHOP TO LET

Subject to Vacant Possession Subject to Contract Unit 56, 7 Maple Walk Chelmsley Wood Shopping Centre, Birmingham, B37 5TT

## **LOCATION**

Chelmsley Wood is approximately 8 miles to the east of Birmingham and 5 miles to the north of Solihull. It benefits from excellent links to the national road network, located approximately 0.5 miles west of the intersection between the M42 and the M6. In addition, the area is currently undergoing the biggest redevelopment project in its history and is earmarked as a key transport hub for High-Speed Rail 2 and the tram link between Birmingham City Centre and the International Airport.

# **DESCRIPTION**

Chelmsley Wood Shopping Centre is a dominant convenience and community shopping centre in the heart of the town. The centre benefits from an annual footfall of over 8m people and is anchored by a 75,000 sq.ft ASDA supermarket. Chelmsley Wood Shopping Centre benefits from a total of 686 free parking spacing. Other national retailers include Wilko, Iceland, Home Bargains, New Look, Sports Direct, Poundland, Boots.