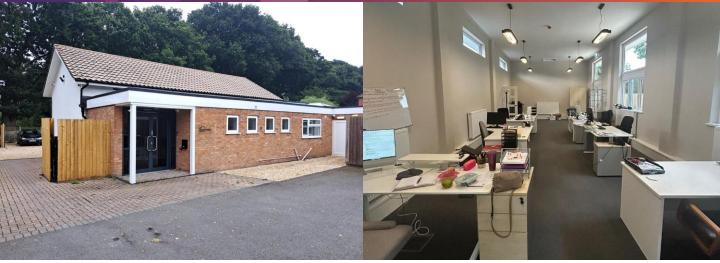

## DESCRIPTION

The property comprises of a former church that has been converted into quality offices with appropriate staff facilities and generous car parking for a number of vehicles.

## ACCOMODATION

The premises comprise of the following approximate floor area:

| NIA:          | 137.71 sq. m | 1,481 sq. Ft |
|---------------|--------------|--------------|
| WC            |              |              |
| Kitchen       | 9.32 sq. m   | 100 sq. ft   |
| Store         | 13 sq. m     | 140 sq. ft   |
| Rear Offices: | 56.1 sq. m   | 603 sq. ft   |
| Main Office:  | 59.29 sq. m  | 638 sq. ft   |