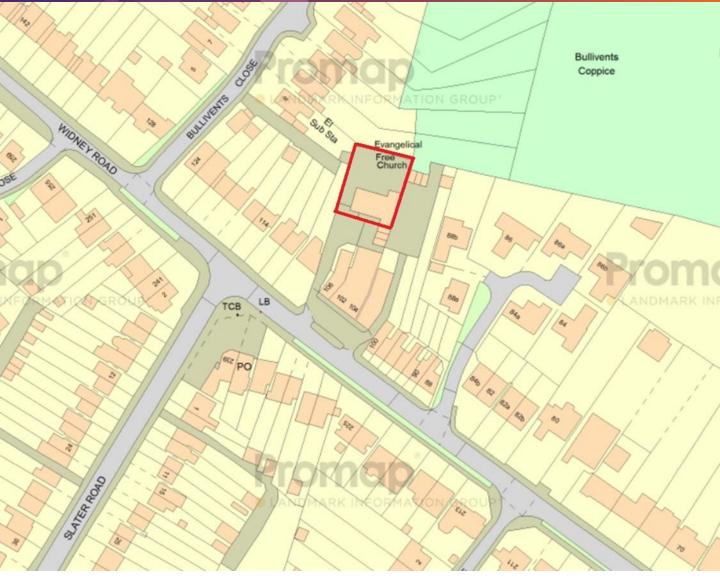

## LOCATION

The property lies to the rear of the Cooperative convenience store that fronts onto Widney Rd and lies close to the junction with Slater Rd. The property is situated within the affluent village of Bentley Heath and lies a short walk from both Knowle and Dorridge.