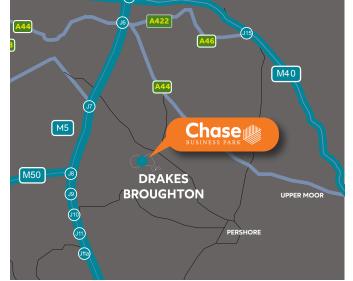

## **LOCATION**

Chase Business Park is located at Drakes Broughton off the B4035 between Worcester and Pershore.

The Business Park benefits from excellent access to the main road, infrastructure including M5 (Junction 6 & 7) and A46. Together with rail connections at Worcestershire Parkway. Local occupiers include Glassier, Joerns Healthcare and Clesse.

#### **Nearest Train Station**

| Worcestershire Parkway | 3 miles |
|------------------------|---------|
| Evesham                | 9 miles |

#### **Nearest Airport**

| Birmingham | 38 miles  |  |
|------------|-----------|--|
| Heathrow   | 122 miles |  |

# Drive Distance from Drakes Broughton, WR10 2AG

| Worcester  |   | 7 miles  |
|------------|---|----------|
| Cheltenham | • | 25 miles |
| Birmingham | 1 | 42 miles |
| Oxford     |   | 54 miles |