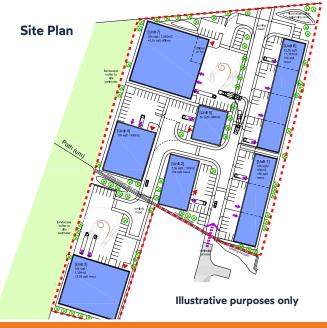

### **ACCOMMODATION**

| Unit | Warehouse    | Office      | TOTAL        |
|------|--------------|-------------|--------------|
| 1    | 10,000 sq ft | 1,000 sq ft | 11,000 sq ft |
| 2    | 7,500 sq ft  | 750 sq ft   | 8,250 sq ft  |
| 3    | 15,000 sq ft | 1,500 sq ft | 16,500 sq ft |
| 4    | 10,000 sq ft | 1,000 sq ft | 11,000 sq ft |
| 5    | 5,000 sq ft  | 500 sq ft   | 5,500 sq ft  |
| 6    | 12,500 sq ft | 1,250 sq ft | 13,750 sq ft |
| 7    | 20,000 sq ft | 2,000 sq ft | 22,000 sq ft |