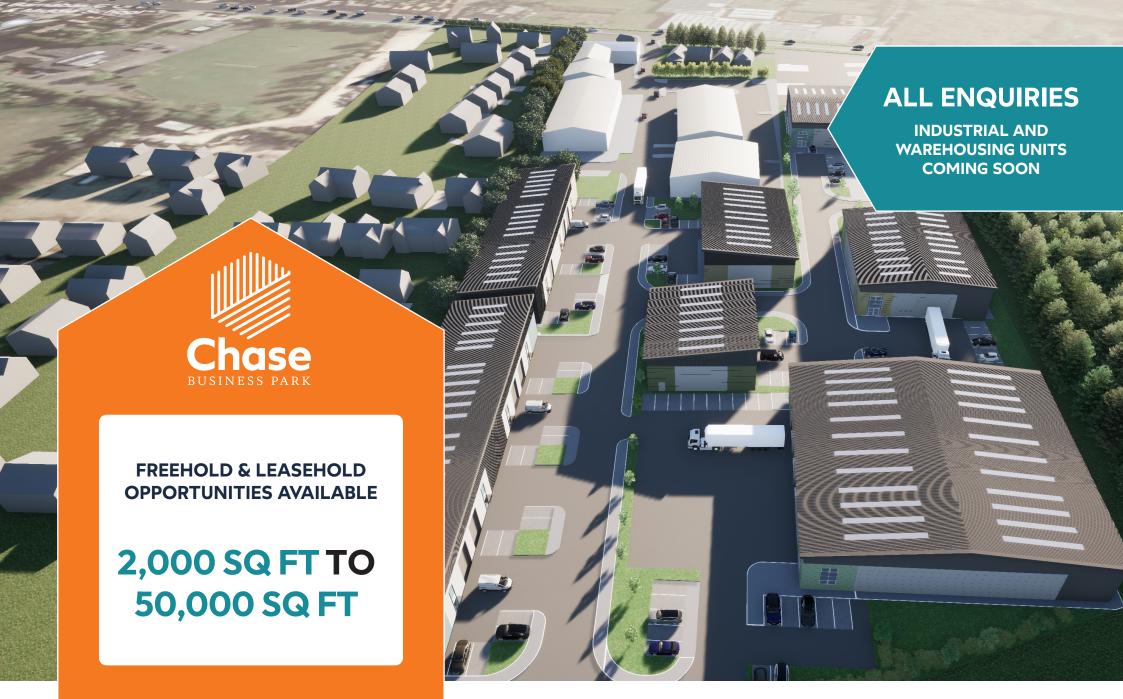

### **ACCOMMODATION**

| Unit | Warehouse    | Office      | TOTAL        |
|------|--------------|-------------|--------------|
| 1    | 10,000 sq ft | 1,000 sq ft | 11,000 sq ft |
| 2    | 7,500 sq ft  | 750 sq ft   | 8,250 sq ft  |
| 3    | 15,000 sq ft | 1,500 sq ft | 16,500 sq ft |
| 4    | 10,000 sq ft | 1,000 sq ft | 11,000 sq ft |
| 5    | 5,000 sq ft  | 500 sq ft   | 5,500 sq ft  |
| 6    | 12,500 sq ft | 1,250 sq ft | 13,750 sq ft |
| 7    | 20,000 sq ft | 2,000 sq ft | 22,000 sq ft |