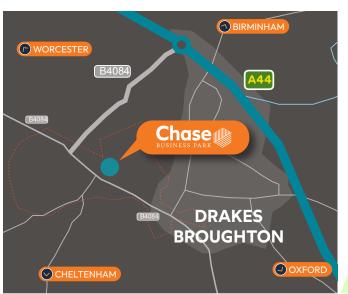

## **LOCATION**

Chase Business Park is located at Drakes Broughton off the B4035 between Worcester and Pershore.

The Business Park benefits from excellent access to the main road, infrastructure including M5 (Junction 6 & 7) and A46. Together with rail connections at Worcestershire Parkway. Local occupiers include Glassier, Joerns Healthcare and Clesse.

# Drive Distance from Drakes Broughton, WR10 2AG

| Worcester  |   | 7 miles  |
|------------|---|----------|
| Cheltenham | • | 25 miles |
| Birmingham | 1 | 42 miles |
| Oxford     |   | 54 miles |