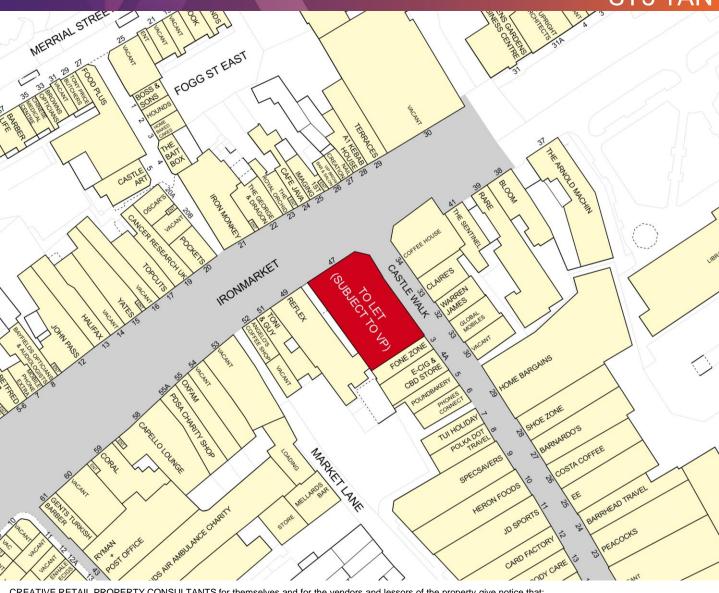

## 33 Castle Walk Newcastle-Under-Lyme ST5 1AN

\*\*Subject to Vacant Possession\*\*

#### LOCATION

Newcastle Under Lyme is a market town in Staffordshire adjacent to the Stoke on Trent with a population of 75,082. The property occupies a prime corner position on the conjuncture of Castle Walk and Ironmarket. Castle Walk being the traditional prime retailing pitch with the likes **Specsavers, JD Sports, Heron Foods, Home Bargains, Peacocks, Bodycare, Sports Direct** and Ironmarket having transformed into the town's primary F&B pitch where occupiers include **Loungers, JD Wetherspoons** and **Bloom Cocktail Bar**.