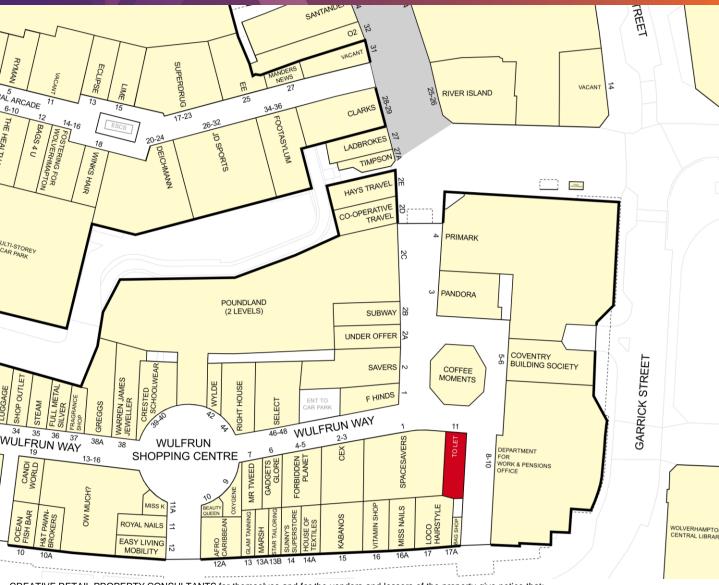

#### **LOCATION**

The Wulfrun Centre is located in Wolverhampton City Centre forming a covered link between the pedestrianized Dudley Street and the Mander Shopping Centre. Onsite NCP multi-storey car park with 570 spaces. The train station and bus and metro stops are all within walking distance.

#### **DESCRIPTION**

The unit is situated on Wulfrun Square adjacent **Specsavers** opposite **Primark** and **Pandora** in close proximity to **Pandora** and **F Hinds.** 