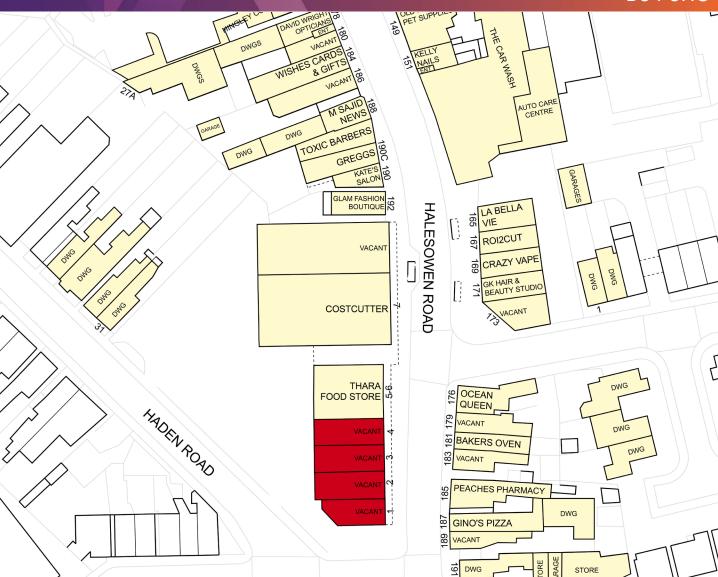

## TO LET

Units 1 to 4 Trinity Centre, Halesowen Road, Cradley Heath B64 6HU

- Generous free car park
- Prominent units
- Close to Greggs, KFC and Heron Foods

#### **LOCATION**

Trinity Centre is a busy local shopping centre that fronts onto the busy Halesowen Road, lies close to the junction with Reddal Hill Road and is situated within the established West Midlands town of Cradley Heath.

#### DESCRIPTION

The properties are a series of retail units that offer accommodation over ground and first floors, and free car parking to the rear.

#### **ACCOMODATION**

The premises comprise of the following approximate floor areas:

| Unit                | Internal<br>Width (Ft<br>/ M) | Ground<br>Floor (Sq<br>ft / Sq M) | First<br>Floor (Sq<br>ft / Sq M) | Total (Sq<br>ft / Sq M) |
|---------------------|-------------------------------|-----------------------------------|----------------------------------|-------------------------|
| 1 Trinity<br>Centre | 17' 10 " /<br>5.4M            | 551 sq ft /<br>52 sq m            | 272 sq ft /<br>25 sq m           | 833 sq ft               |
| 2 Trinity<br>Centre | 17' 10"                       | 773 sq ft /<br>71.8 sq m          | Not<br>Accessible                | 773 sq ft               |
| 3 Trinity<br>Centre | 17' 10"                       | 670 sq ft /<br>62 sq m            | 250 sq ft /<br>23 sq m           | 920 sq ft               |
| 4 Trinity<br>Centre | 18' 1"                        | 735 sq ft /<br>68 sq m            | 250 sq ft /<br>23 sq ft          | 985 sq ft               |