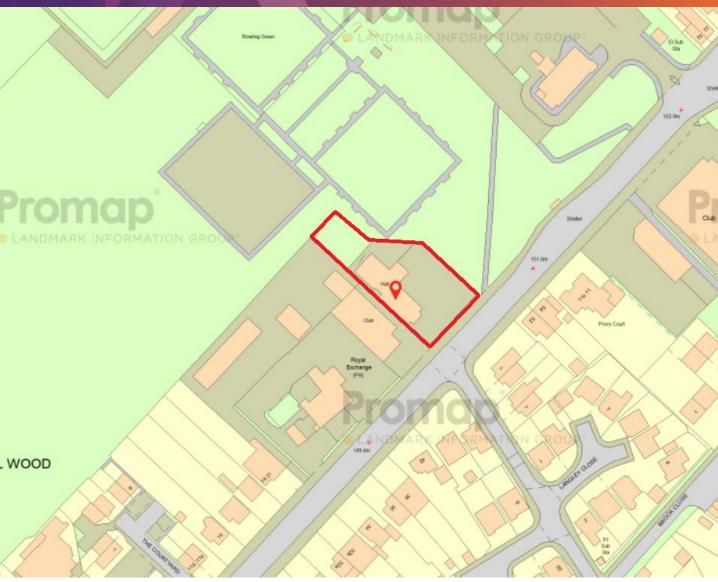

# **LOCATION**

The premises are situated in a prominent location fronting the busy Lichfield Rd and lie close to the junction with Salters Rd. The premises are location close to KFC, Co-op and Oak Park Leisure Centre.

- Next to proposed new Aldi supermarket.
- Refurbishment/redevelopment opportunity STP
- Total site area approximately 0.35 acres
- Includes secure car park
- GIA c2,562 sq. ft.