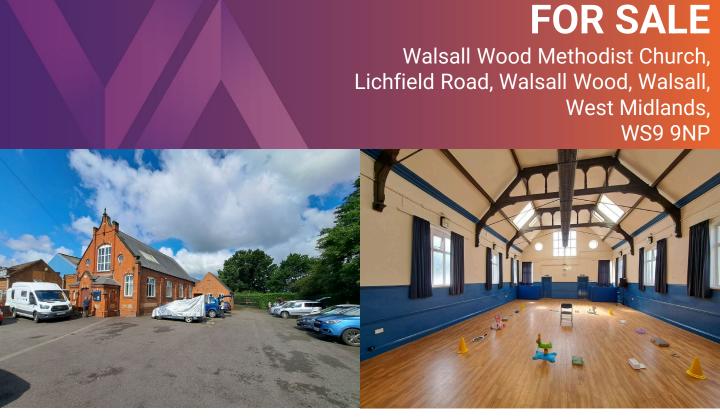

# **DESCRIPTION**

The premises comprises of a detached church that benefits from rooms including a main hall, kitchen, meeting room and prayer room along with a large car park. The premises offer a clear refurbishment/redevelopment opportunity — subject to securing statutory consents. We have been advised that the property is not listed however potential purchasers are advised to make their own enquiries.

#### **ACCOMODATION**

NIA: 238 sq m 2,562 sq ft

# **FOR SALE**

Walsall Wood Methodist Church, Lichfield Road, Walsall Wood, Walsall, West Midlands, WS9 9NP

CREATIVE RETAIL PROPERTY CONSULTANTS for themselves and for the vendors and lessors of the property give notice that: