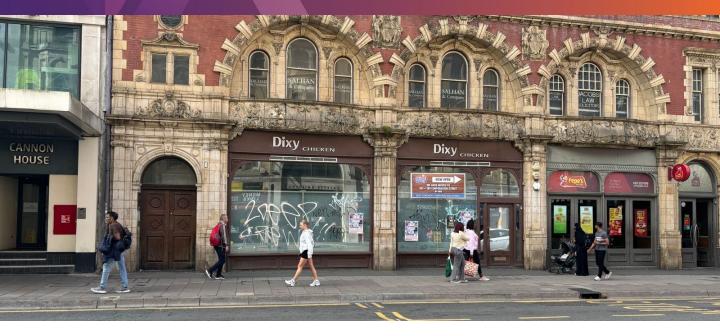

#### LOCATION

The property is situated on Corporation Street and is part of a future Hotel Development. The unit is situated on the ground floor with an independent access directly onto Corporation Street.

This property is in the heart of the City Centre located between a trading **Sainsbury's Local** and **Pepes Piri**. Located in front of the unit are Bus Stops located directly outside linking to local bus services running locally and New Street Railway Station within walking distance.

#### DESCRIPTION

The subject property is situated on the ground floor of the Murdoch Building and was formally occupied by a fast food chicken franchise on the ground floor. The building is Grade II listed, including the feature plastered ceiling in the unit which must remain. The unit is currently void, with electric, gas and water services available.