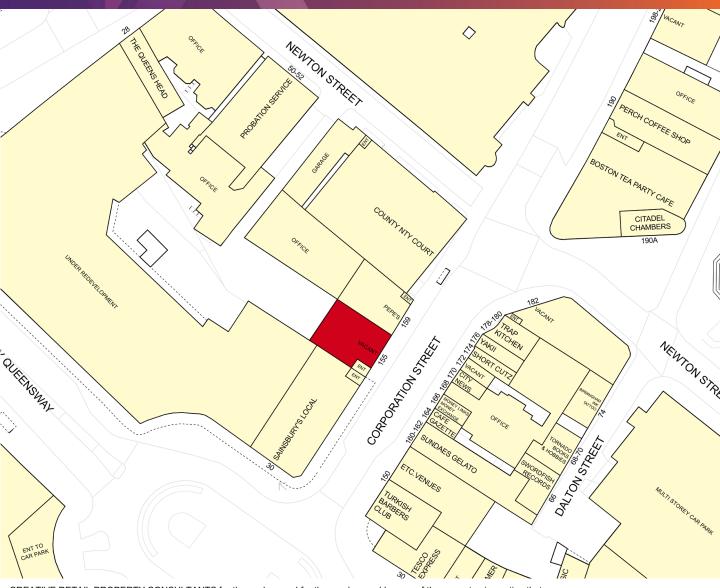

#### LOCATION

The property is situated on Corporation Street and is part of a future Hotel Development. The unit is situated on the ground floor with an independent access directly onto Corporation Street.

This property is in the heart of the City Centre located between a trading **Sainsbury's Local** and **Pepes Piri**. Located in front of the unit are Bus Stops located directly outside linking to local bus services running locally and New Street Railway Station within walking distance.