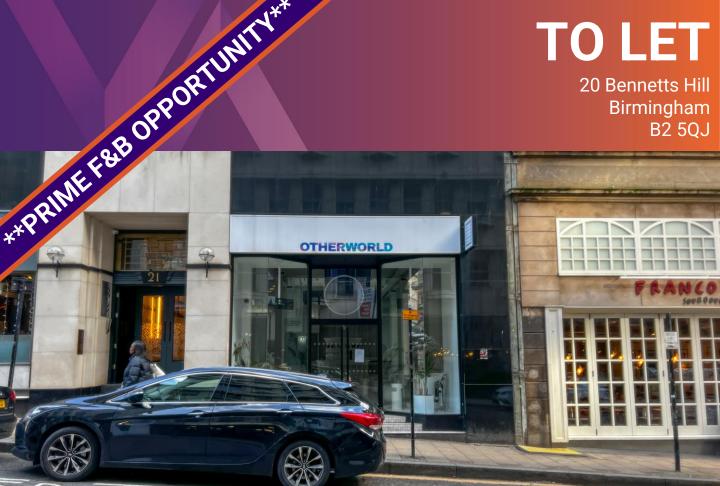

#### LOCATION

The property occupies a prime position on Bennetts Hill close to its junction with New Street. Bennetts Hill is a wellestablished food and beverage pitch in Birmingham City Centre. A popular location for bar and restaurant operators including; ASK Italian, Franca Manca, Bodega, Fat Hippo, Rudy's Pizza, Cosy Club, Lost & Found, Sun on the Hill, Dirty Martini and many more in close proximity.

#### DESCRIPTION

The premises are arranged over ground, mezzanine, lower ground and basement levels. The basement area benefits from good floor to ceiling height and good access. An extraction system is in place, in good condition ready for immediate use.