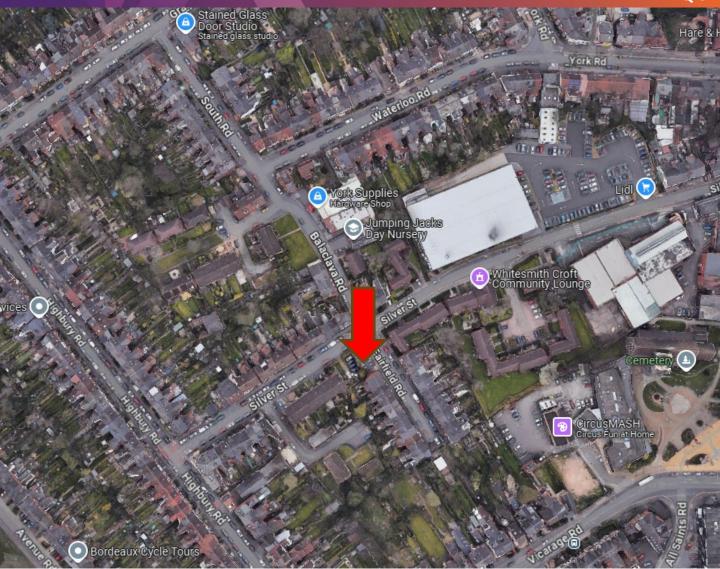

#### **LOCATION**

The premises arranged on ground floor only, are in the popular Kings Heath suburb of Birmingham. Located in a prominent corner position at the junction of Silver Street and Fairfield Road.

Nearby occupiers include – **Lidl Supermarket**.