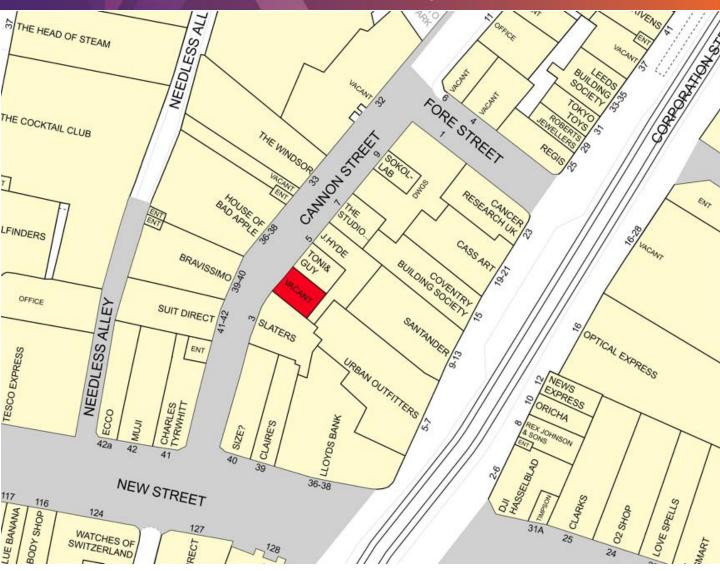

#### LOCATION

The subject premises occupy a prominent location on Cannon Street in close proximity to New Street and Corporation Street.

Located immediately adjacent to **Toni & Guy** and the entrance to Slaters Menswear, other nearby retailers include, **Charles Tyrwhitt**, **Suit Direct and Urban Outfitters**.