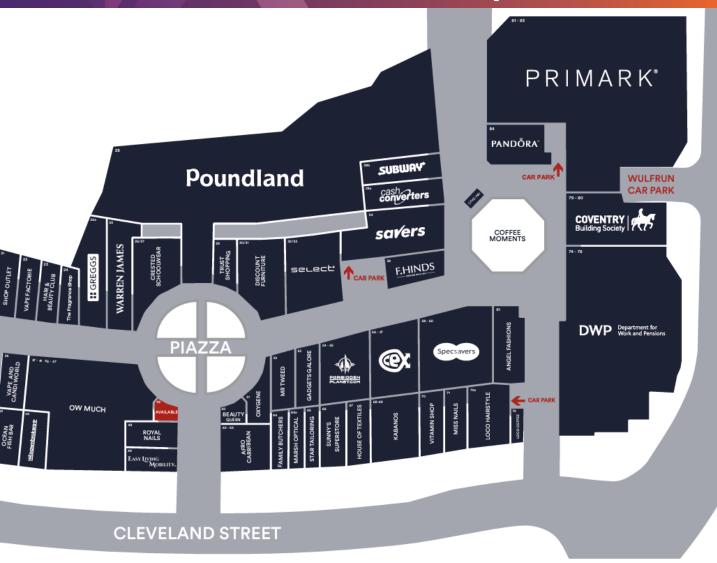

#### **DESCRIPTION**

The unit is prominently situated on the central piazza in close proximity to **Greggs**, **CEX**, **Warren James** and **Forbidden Planet**.