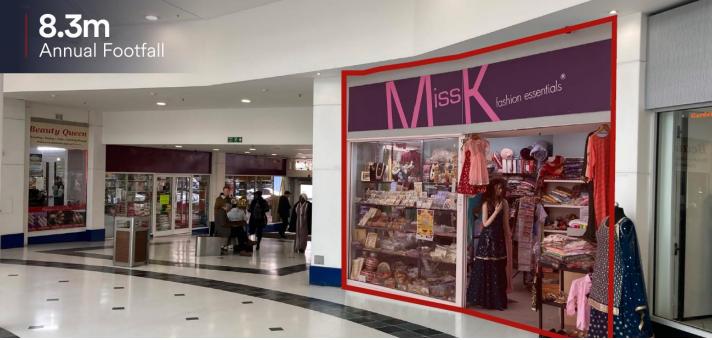

#### **LOCATION**

The Wulfrun Centre is located in Wolverhampton City Centre forming a covered link between the pedestrianized Dudley Street and the Mander Shopping Centre with annual footfall of 8.3m. Onsite NCP multistorey car park with 570 spaces. The train station and bus and metro stops are all within walking distance.

#### **DESCRIPTION**

The unit is prominently situated on the central piazza in close proximity to **Greggs**, **CEX**, **Warren James** and **Forbidden Planet**.