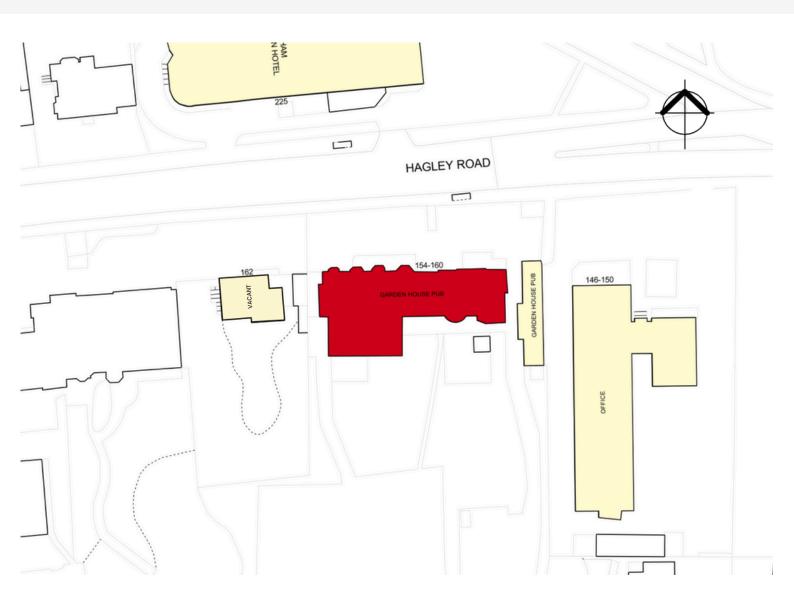

## LOCATION

The Garden House Pub is located on the main arterial Hagley Road, which connects the North of Birmingham-to-Birmingham City Centre. Fronting onto the Hagley Road, these premises sit within The Calthorpe Estate in the leafy suburb of Edgbaston. Edgbaston Village also offers a variety of other amenities, including Village Kitchen, Boston Tea Party, and popular gastro pubs The High Field and The Physician, as well as the exclusive Edgbaston Priory Club. Nearby occupiers include – The Rainbow Casino, The Strathallan Hotel, Fiesta Del Asado, and the Genting Casino.