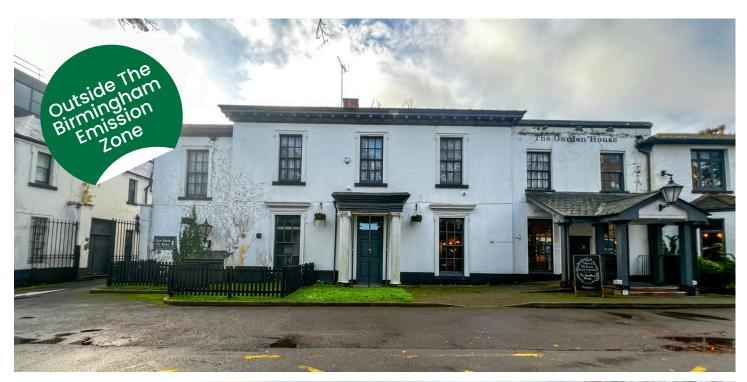

## Garden House, 154/160 Hagley Road

Edgaston, Birmingham B16 9NX

## LOCATION

The Garden House Pub is located on the main arterial Hagley Road, which connects the North of Birmingham-to-Birmingham City Centre. Fronting onto the Hagley Road, these premises sit within The Calthorpe Estate in the leafy suburb of Edgbaston. Edgbaston Village also offers a variety of other amenities, including Village Kitchen, Boston Tea Party, and popular gastro pubs The High Field and The Physician, as well as the exclusive Edgbaston Priory Club. Nearby occupiers include – The Rainbow Casino, The Strathallan Hotel, Fiesta Del Asado, and the Genting Casino.

#### **DESCRIPTION**

The premises are currently trading as a fitted pub/restaurant called the Garden House. Handover condition of the property is yet to be agreed but could be left fitted or stripped back to a specification to be agreed. The property benefits from roadside frontage, dedicated car parking and a rear garden.