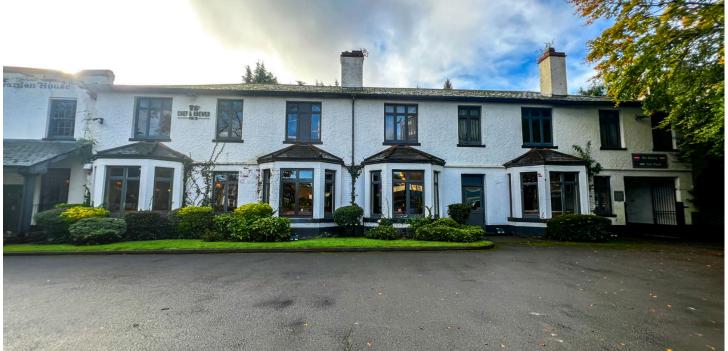

#### **DESCRIPTION**

The premises are currently trading as a fitted pub/restaurant called the Garden House. Handover condition of the property is yet to be agreed but could be left fitted or stripped back to a specification to be agreed. The property benefits from roadside frontage, dedicated car parking and a rear garden.