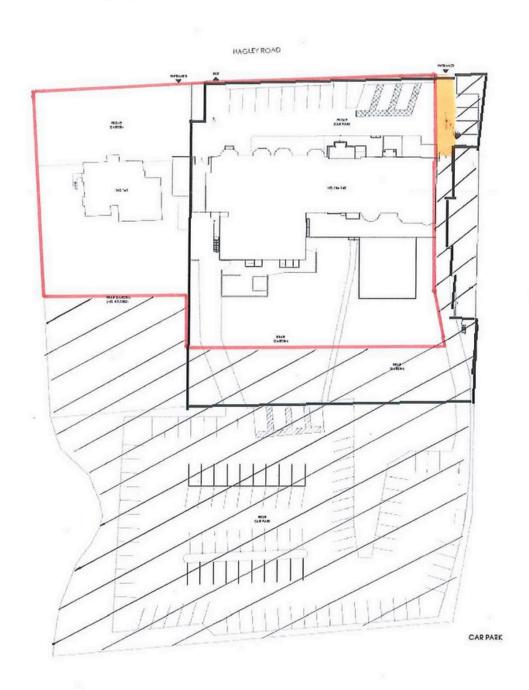

----------|---------------|
| Ground Floor | 7,659 sq. ft. |
| First Floor  | 6,652 sq. ft. |
| TOTAL:       |               |

#### **TENURE**

The premises are available by way of a new FRI lease.

#### **RATEABLE VALUE**

To be assessed

## **RENT**

£150,000 pax

## **LEGAL COSTS**

Each party will be responsible for its own legal costs incurred in the preparation and execution of legal documentation.

#### **ANTI MONEY LAUNDERING**

In accordance with Anti-Money Laundering Regulations, two forms of ID and confirmation of the source of funding will be required from the successful applicant.

Depending on use offered by an interested party, the transaction may fall under the TUPE regulations.

# **Garden House**

154/160 Hagley Road, Edgbaston, Birmingham B16 9NX









# FLOOR PLAN





# FOR MORE INFORMATION





#### **Ed Purcell**

Tel: 0121 400 0407

Email: ed@creative-retail.co.uk



#### **Emma Davenport**

Tel: 0121 248 7676

Email: edavenport@calthorpe.co.uk

CREATIVE RETAIL PROPERTY CONSULTANTS for themselves and for the vendors and lessors of the property give notice that:

I. these particulars are set out as a general outline only for the guidance of intending purchasers or lessees and do not constitute, nor constitute part of any offer or contract.

II.All descriptions, dimensions, reference to condition and necessary permissions for use and occupation and other details are given in good faith and are believed to be correct but without responsibility on the part of Creative Retail Property Consultants Ltd or their clients. Any intending purchasers or tenan