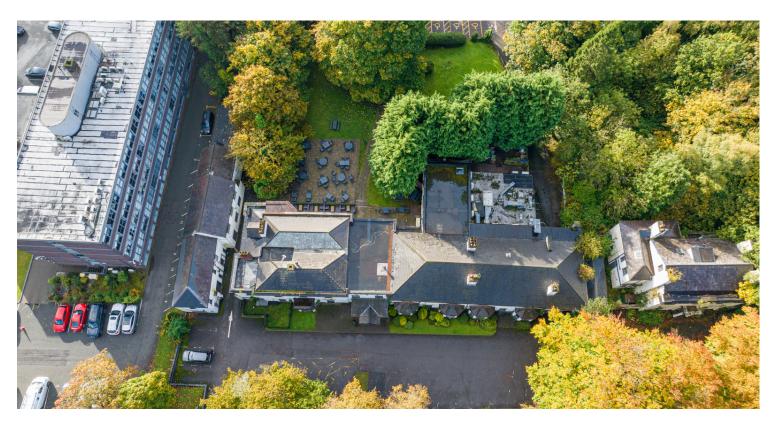

#### **DESCRIPTION**

The premises are currently trading as a fitted pub/restaurant called the Garden House. Handover condition of the property is yet to be agreed but could be left fitted or stripped back to a specification to be agreed. The property benefits from roadside frontage, dedicated car parking and a rear garden.