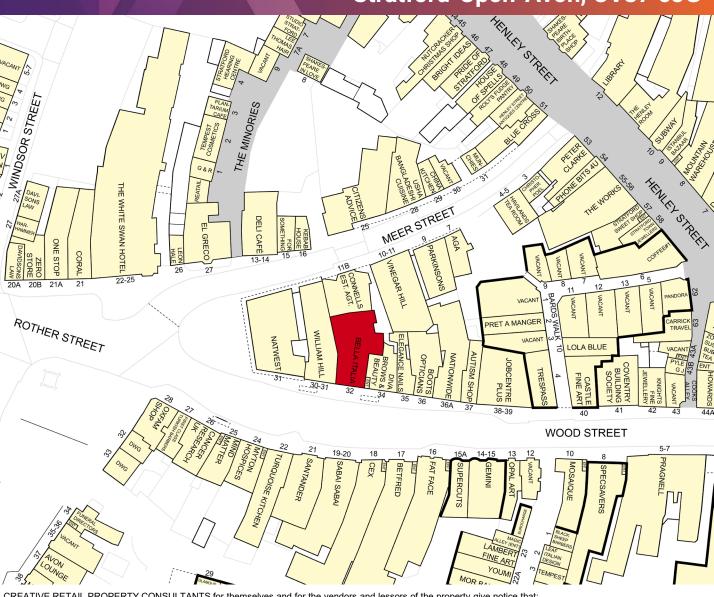

The property is located in the Town Centre on Wood Street in close proximity to Bridge Street and the High Street benefitting from great road communications such as the A46 and M40.

# **DESCRIPTION**

The property comprises a fully fitted restaurant arranged across ground and first floors, formerly trading as a Bella Italia.

The premises occupy a prominent location in the centre of Stratford upon Avon close to many multiple retailers (see goad plan). The former Town Square shopping centre has had an extensive refurbishment and is now anchored by an Everyman Cinema, together with associated restaurants.

Nearby operators include – Turquoise Kitchen, Sabai Sabai, Boots Opticians, and Nationwide Building Society.