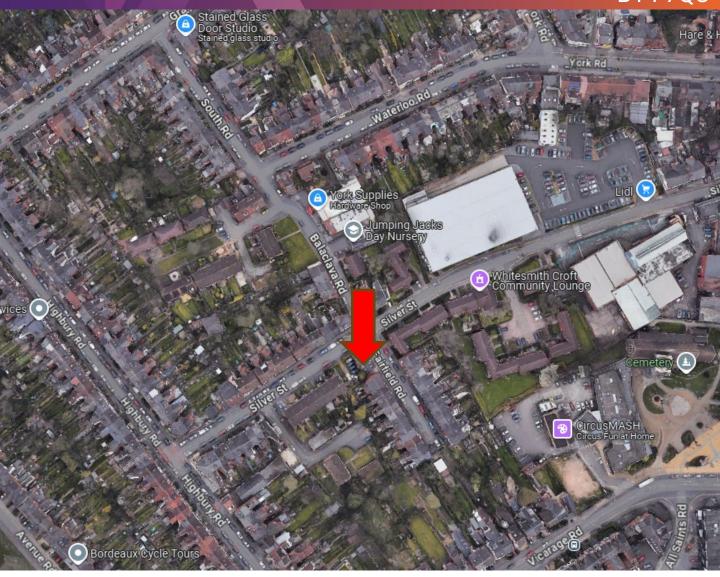

#### **LOCATION**

The premises arranged on ground floor only, are in the popular Kings Heath suburb of Birmingham. Located in a prominent corner position at the junction of Silver Street and Fairfield Road.

Nearby occupiers include – Lidl Supermarket.