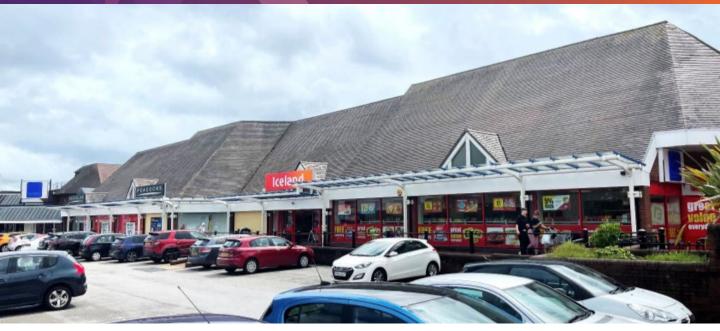

### **LOCATION**

The premises occupy an elevated position over the car park with good access from the adjacent Victoria Shopping Centre.

The premises are situated directly next to Peacocks and have an extensive service yard.

The unit fronts on to a surface car park entrance which comprises 294 spaces with adjacencies including; **McDonald's, Peacocks** and **B&M.** 

Storage and staff facilities are at first floor with a goods lift.