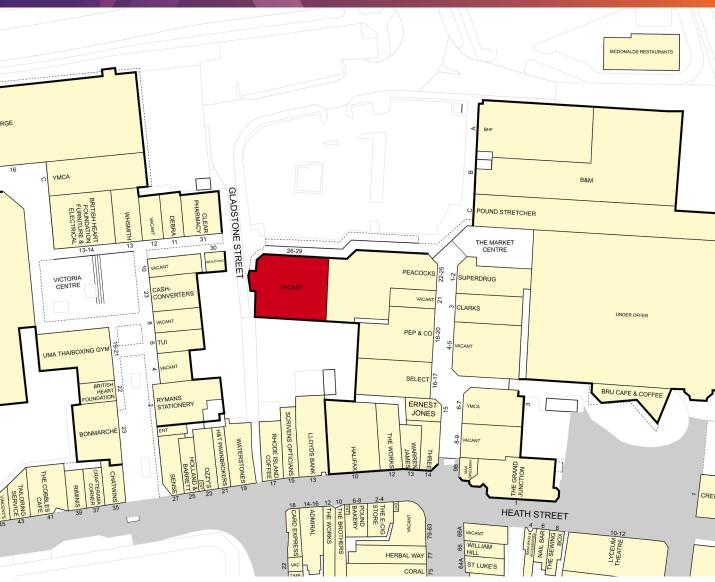

### **LOCATION**

The premises occupy an elevated position over the car park with good access from the adjacent Victoria Shopping Centre.

The premises are situated directly next to Peacocks and have an extensive service yard.

The unit fronts on to a surface car park entrance which comprises 294 spaces with adjacencies including; **McDonald's, Peacocks** and **B&M.** 

Storage and staff facilities are at first floor with a goods lift.