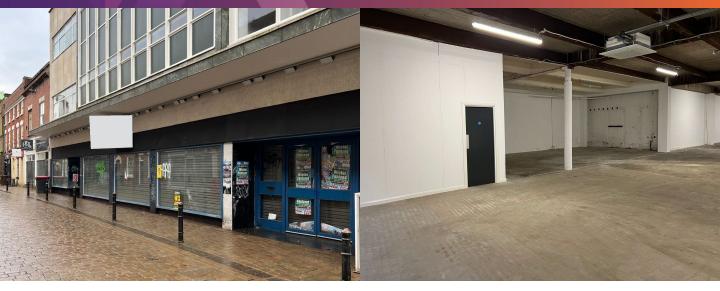

## **TO LET** 28 King Street Wolverhampton WV1 1ST

- Newly created retail Unit.
- Shared loading off King Street
- Close to Starbucks, McDonalds and Greggs.

#### LOCATION

The property is situated within the heart of Wolverhampton city centre and provides an exciting opportunity fronting King St, and is situated close to the junction with Dudley St.

The property lies close to Shipley's Amusements, Lloyds Bank, Loungers, Cancer Research, Burger & Sauce, German Dinner Kebab, KFC, Pound Bakery and Kokoro Korean Food.

#### DESCRIPTION

The premises will be created following the subdivision of a larger ground floor retail store and can be delivered to a size to suit demand,

Additionally, the first-floor accommodation can be incorporated into this unit should the need arise.

The property also benefits from a rear shared loading facility accessed off King Street.