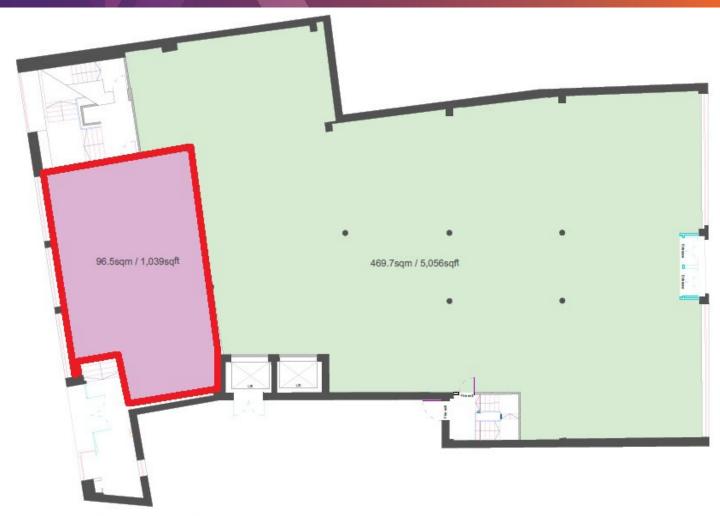

#### ACCOMODATION

The property provides the following approximate areas:

| Ground Floor Sales: | 96.5 sq m  | 1,039 sq ft. |
|---------------------|------------|--------------|
| First Floor:        | 590.5 sq m | 6,356 sq ft  |

Basement storage is available, and the size of the available units can be tailored to suit.

**RENT** Price Upon Application.