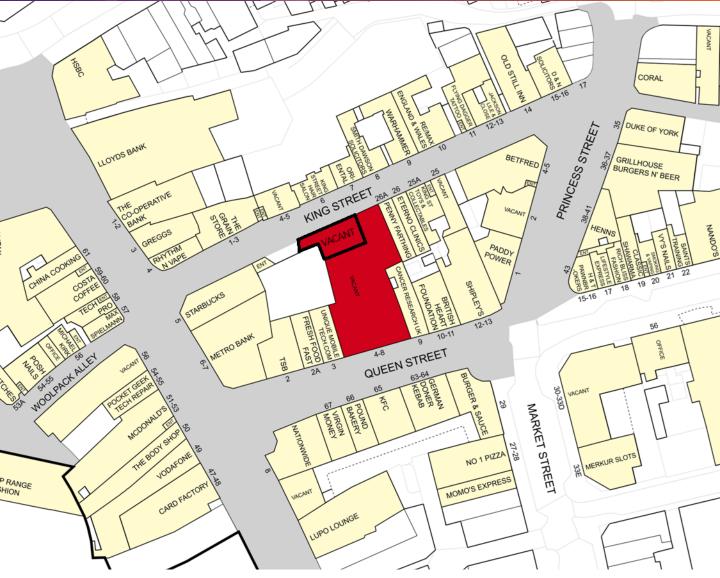

#### LOCATION

The property is situated within the heart of Wolverhampton city centre and provides an exciting opportunity fronting King St, and is situated close to the junction with Dudley St.

The property lies close to Shipley's Amusements, Lloyds Bank, Loungers, Cancer Research, Burger & Sauce, German Dinner Kebab, KFC, Pound Bakery and Kokoro Korean Food.