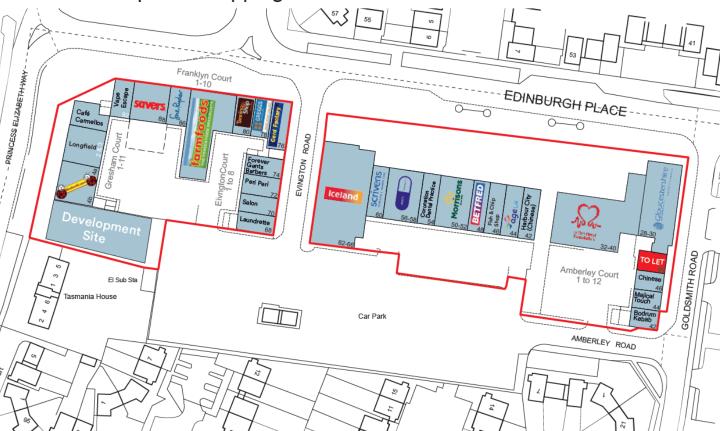

#### LOCATION

Coronation Square is a busy community shopping centre serving a strong local catchment of approximately 117,000. Located approximately 3 miles west of Cheltenham town centre, this mixed-use development provides housing, a community library and offices occupied by Cheltenham Borough Council. Excellent road connections located on the busy A4013 connecting to the A40 and A4019 and then junctions 10 and 11 of the M5.

#### DESCRIPTION

The property forms part of Coronation Square neighbourhood centre and anchored by **Farmfoods**, **Savers** and **Iceland**. Other occupiers include **Greggs**, **Morrisons Daily**, **Lloyds Pharmacy** and **Card Factory**. The scheme benefits from a large ample car park at the rear.