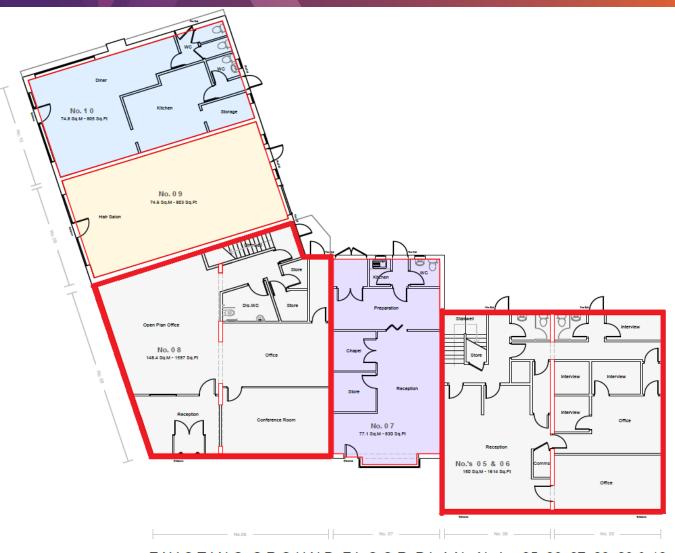

The self contained premises comprise part ground and first floor units that offer versatile accommodation, appropriate staff facilities and a large car park to the rear. Please refer to the attached, existing layout plans.

#### ACCOMODATION

 Ground Floor
 First Floor

 5/6 Unity Walk
 1,614 sq. ft (150 sq. m)

 8 Unity Walk
 1,597 sq. ft (148.4 sq. m)
 5,705 sq. ft

 9 Unity Walk
 770 sq. ft (71.53 sq. m)
 5,705 sq. ft

EXISTING GROUND FLOOR PLAN-No.'s - 05, 06, 07, 08, 09 & 10.

CREATIVE RETAIL PROPERTY CONSULTANTS for themselves and for the vendors and lessors of the property give notice that:

- these particulars are set out as a general outline only for the guidance of intending purchasers or lessees and do not constitute, nor constitute part of any offer or contract.
- II. All descriptions, dimensions, reference to condition and necessary permissions for use and occupation and other details are given in good faith and are believed to be correct but without responsibility on the part of Creative Retail Property Consultants Ltd or their clients. Any intending purchasers or tenants should not rely on them as statements or representations of fact but must satisfy themselves by inspection or otherwise as to the correctness of each of them.
- III. No person, either principal or employee, at Creative Retail Property Consultants Ltd has any authority to make or give any representation or warranty in relation to this property.
- IV. Any reference to plant, machinery, equipment, services, fixtures or fittings shall not imply that such items are fit for their purpose or in working order.