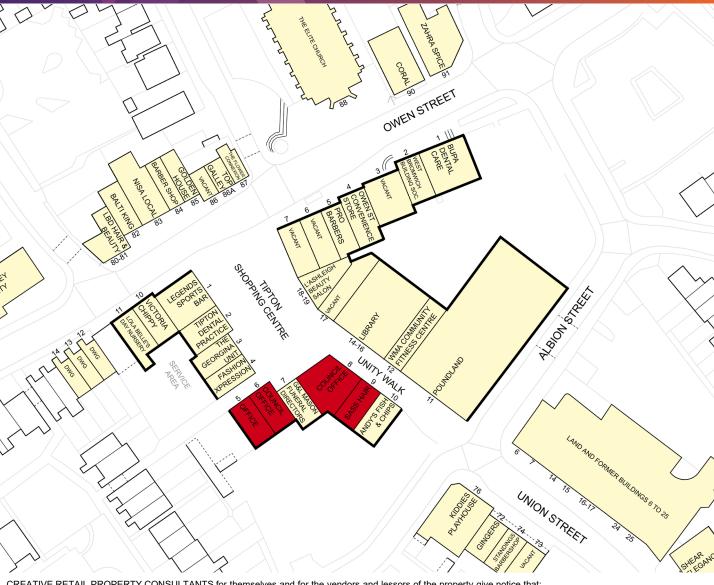

#### LOCATION

The property forms part of Tipton Centre which fronts the busy Owen Street and is situated a short walk from Tipton Train Station. Existing occupiers include Poundland, Bupa Dental Care and The West Bromwich Building Society. Tipton Centre is lies 1 mile north of Dudley and benefits from over 16,000 vehicle movements per day.

### **DESCRIPTION**

Tipton Centre compromises a modern community Centre that consists of 28 retail units, along with first floor office suites. The Centre benefits from generous free car parking and a central square that hosts a weekly market along with other seasonal events.