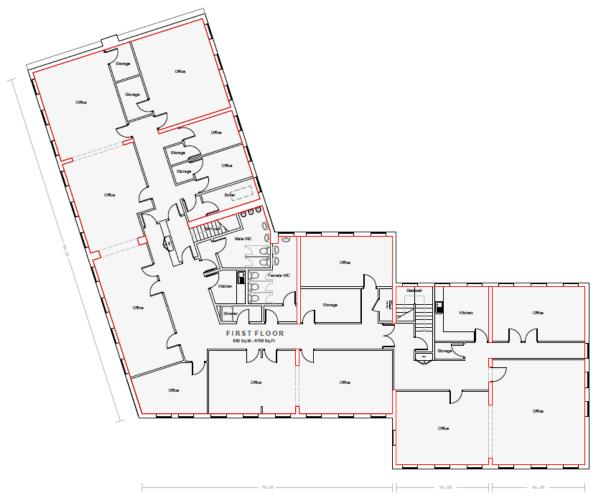

The self contained premises comprise part ground and first floor units that offer versatile accommodation, appropriate staff facilities and a large car park to the rear. Please refer to the attached, existing layout plans.

#### ACCOMODATION

 Ground Floor
 First Floor

 5/6 Unity Walk
 1,614 sq. ft (150 sq. m)

 8 Unity Walk
 1,597 sq. ft (148.4 sq. m)
 5,705 sq. ft

 9 Unity Walk
 770 sq. ft (71.53 sq. m)
 5,705 sq. ft

### For more information, please contact:

George Xydias Tel: 0121 400 0407 Mob: 07956 014510

Email: george@creative-retail.co.uk

5/6, 8 and 9 Unity Walk, Tipton Centre, Tipton, DY4 8QL

EXISTING FIRST FLOOR PLAN-No.'s-05,06 & 08.