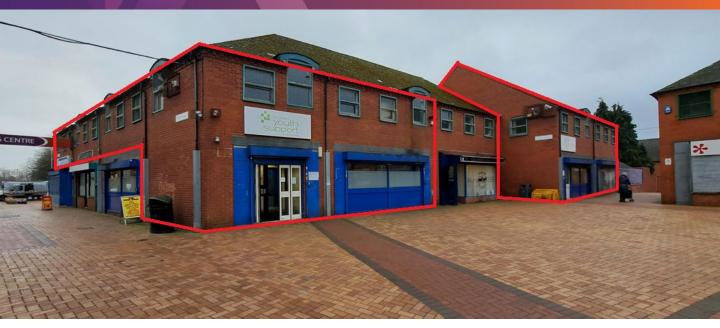

5/6, 8 and 9 Unity Walk, Tipton Centre, Tipton, DY4 8QL

- Modern Shopping Centre
- Close to Poundland, Post Office and The West Brom and Bupa Dental.
- 100m from Tipton Train Station.
- Generous Car Parking

#### LOCATION

The property forms part of Tipton Centre which fronts the busy Owen Street and is situated a short walk from Tipton Train Station. Existing occupiers include Poundland, Bupa Dental Care and The West Bromwich Building Society. Tipton Centre is lies 1 mile north of Dudley and benefits from over 16,000 vehicle movements per day.

The self contained premises comprise part ground and first floor units that offer versatile accommodation, appropriate staff facilities and a large car park to the rear. Please refer to the attached, existing layout plans.