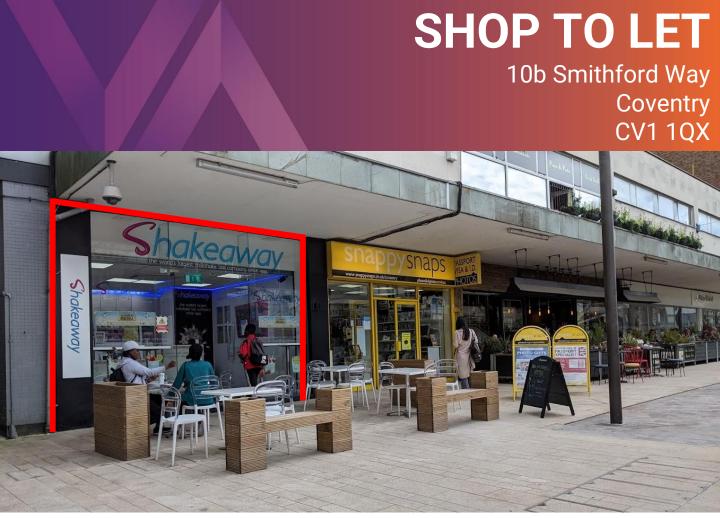

The subject property is located on the east side of the busy pedestrianised Smithford Way, forming part of the main retailing core of the city centre. Nearby occupiers include Marks & Spencer, Iceland, HMV, Greggs, Santander and WH Smith.

#### DESCRIPTION

The property is a retail unit arranged over ground and first floor suitable for a variety of uses.

# SHOP TO LET

10b Smithford Way Coventry CV1 1QX

CREATIVE RETAIL PROPERTY CONSULTANTS for themselves and for the vendors and lessors of the property give notice that:

- these particulars are set out as a general outline only for the guidance of intending purchasers or lessees and do not constitute, nor constitute part of any offer or contract.
- II. All descriptions, dimensions, reference to condition and necessary permissions for use and occupation and other details are given in good faith and are believed to be correct but without responsibility on the part of Creative Retail Property Consultants Ltd or their clients. Any intending purchasers or tenants should not rely on them as statements or representations of fact but must satisfy themselves by inspection or otherwise as to the correctness of each of them.
- III. No person, either principal or employee, at Creative Retail Property Consultants Ltd has any authority to make or give any representation or warranty in relation to this property.
- IV. Any reference to plant, machinery, equipment, services, fixtures or fittings shall not imply that such items are fit for their purpose or in working order.