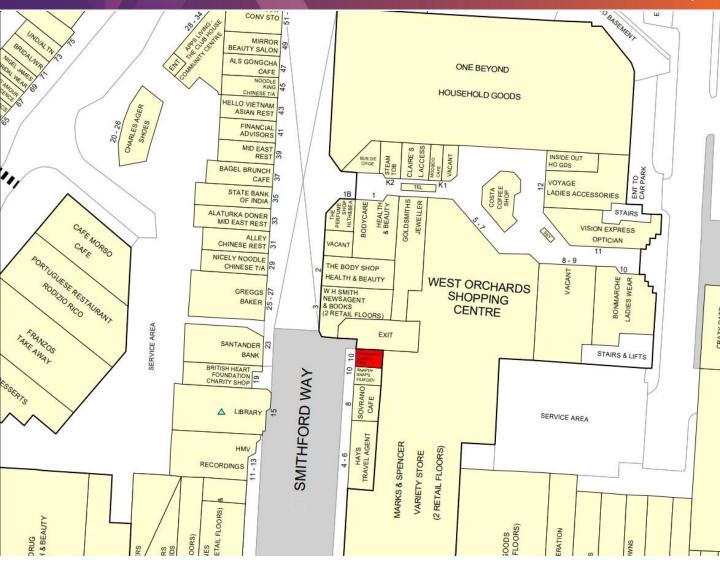

The subject property is located on the east side of the busy pedestrianised Smithford Way, forming part of the main retailing core of the city centre. Nearby occupiers include Marks & Spencer, Iceland, HMV, Greggs, Santander and WH Smith.