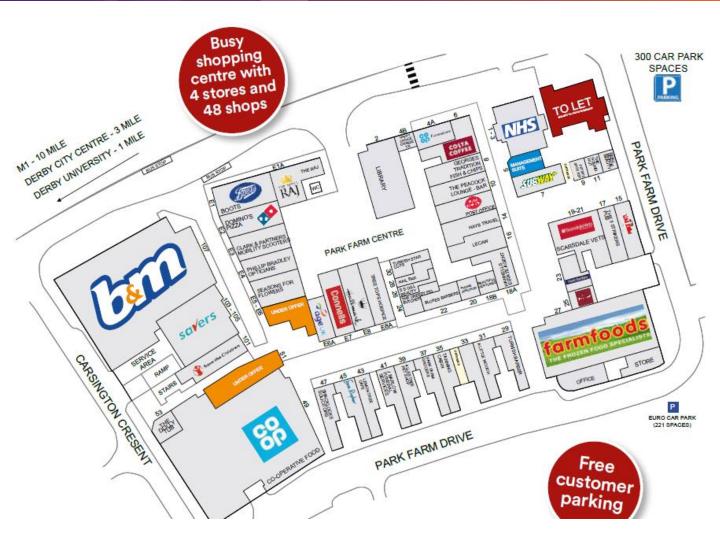

## **LOCATION**

Park Farm Shopping Centre provides the principle retailing destination for Allestree, a large residential suburb approximately 1 mile north of the City Centre of Derby and is located close to the main University of Derby campus on Kedleston Road. Park Farm totals approximately 15,330 sq. m (165,000 sq.ft) of retail space with anchor tenants such as Co-Op, Boots, Costa Coffee, Farmfoods, Savers, plus a local Post Office.