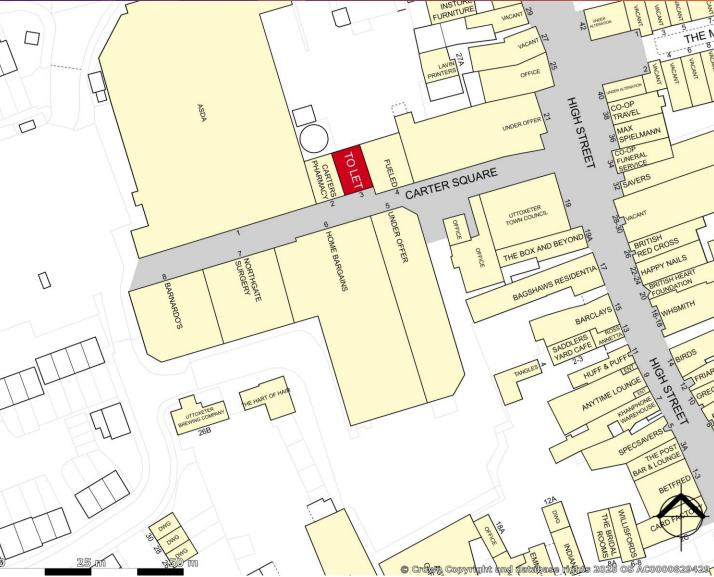

# SHOP TO LET

Unit 3, Carters Square Uttoxeter ST14 7FN

#### **LOCATION**

Carters Square is a retail-led scheme in the historic market town of Uttoxeter, centrally located within Staffordshire, sitting 17 miles east of Stoke-On-Tent and 14 miles north-east of Stafford.

The scheme serves as the town's prime retailing location and offers a modern convenience centre totaling 15 units across 68,241 sq ft, with tenants including **Asda**, **Home Bargains**, **Barnardo's**, a number of local occupiers and a large car park.