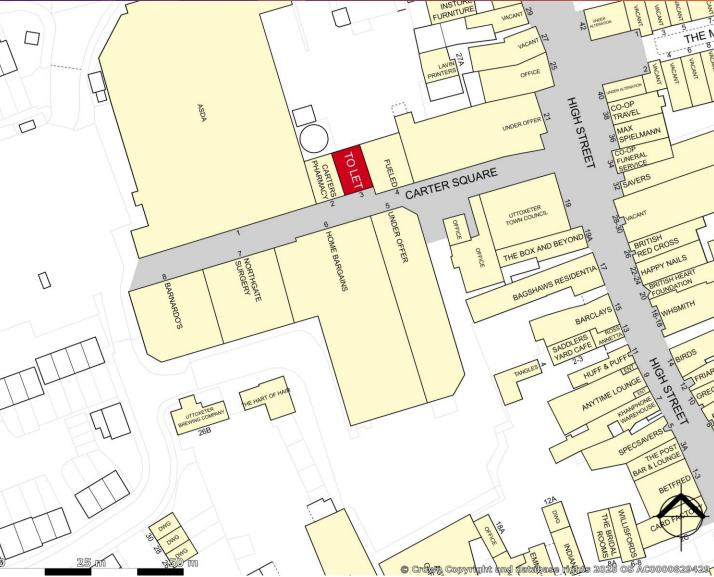

# SHOP TO LET

Unit 3, Carters Square Uttoxeter ST14 7FN

#### **LOCATION**

Carters Square is a retail-led scheme in the historic market town of Uttoxeter, centrally located within Staffordshire, sitting 17 miles east of Stoke-On-Tent and 14 miles north-east of Stafford.

The scheme serves as the town's prime retailing location and offers a modern convenience centre totaling 15 units across 68,241 sq ft, with tenants including **Asda, Home Bargains, Barnardo's**, a number of local occupiers and a large car park.