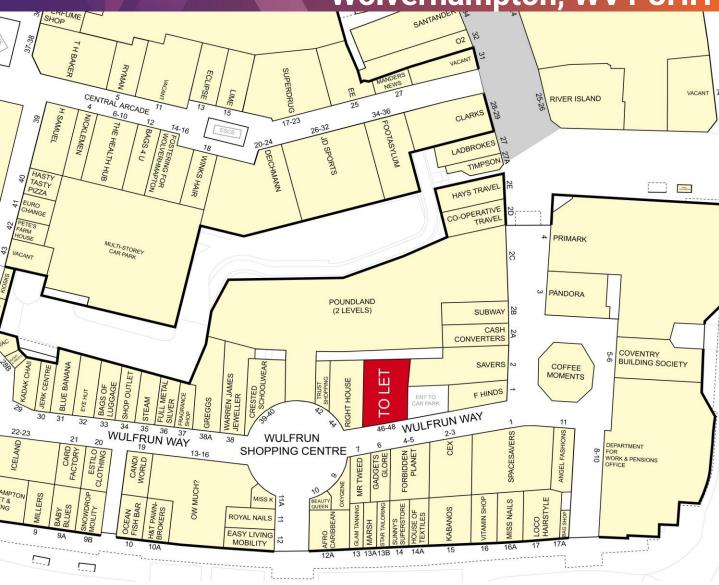

#### LOCATION

The Wulfrun Centre is located in Wolverhampton City Centre forming a covered link between the pedestrianized Dudley Street and the Mander Shopping Centre. Onsite NCP multi-storey car park with 570 spaces. The train station and bus and metro stops are all within walking distance.

#### DESCRIPTION

The unit is situated on Wulfrun Way nearby CEX, Forbidden Planet, Specsavers, Savers and in close proximity to Poundland.