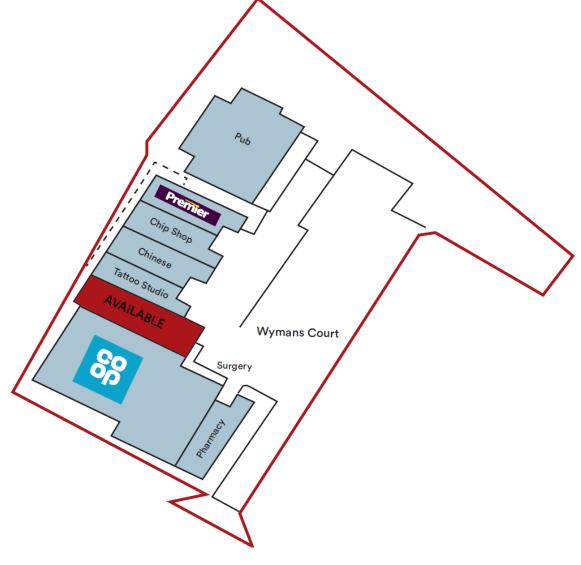

#### DESCRIPTION

The subject property forms part of Wyman's Brook Shopping Parade and is the last shop available here. The neighbourhood centre benefits from a large ample car park at the rear. The subject property currently forms part of Co-Ops demise however is surplus to requirement and is undergoing to separation works to create a self contained ground floor lock up shop.

#### LOCATION

Wymans Brook neighbourhood parade is a busy community retail scheme anchored by **Mid-Counties Co-Op**, **Wyman's Brook Pharmacy**, and **The Ridge Pub**. Located on Windyridge Road, approximately one mile north of Cheltenham town centre. There is easy access to the M5 motorway junction 10 (northbound) and regular bus services.