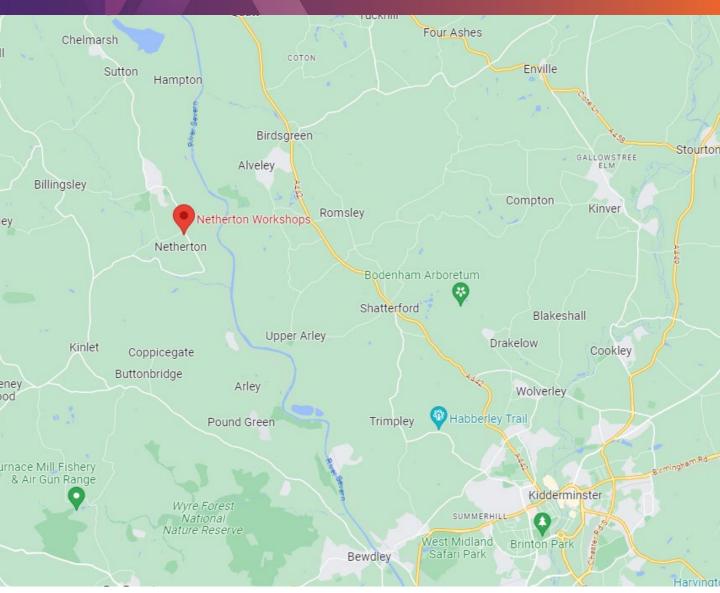

#### LOCATION

Netherton Tech Park is a new business destination located adjacent to Netherton Workshops Business Estate, which fronts New Road, and is situated within the attractive Shropshire village of Highley.

Highley is well served by the road network and is located 6 miles north of Kidderminster, 5 miles south of Bridgnorth and 10 miles west of Dudley.