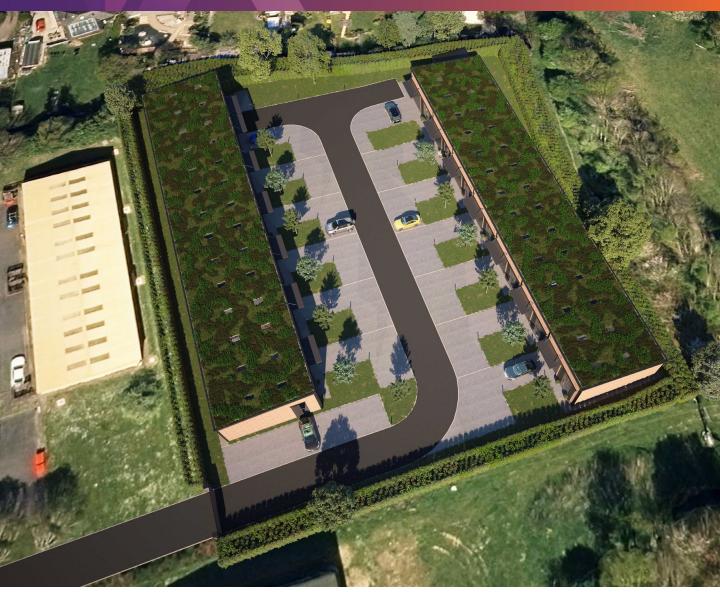

#### DESCRIPTION

Netherton Tech Park is a secure business location which offers 14 newly constructed and versatile units. Each unit will be offered in shell finish and will benefit from partial mezzanine floor and allocated car parking.

#### ACCOMODATION

Units will be available from **1,647 sq ft (153 sq m)** to **1,921 sq ft (178.5 sq m)**.

Additionally, adjoining units may be combined to form larger premises.