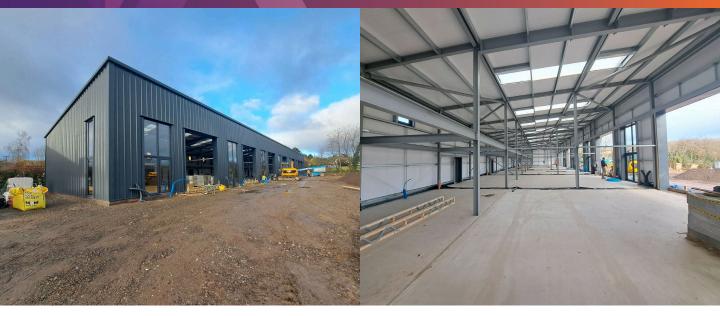

#### DESCRIPTION

Netherton Tech Park is a secure business location which offers 14 newly constructed and versatile units. Each unit will be offered in shell finish and will benefit from partial mezzanine floor and allocated car parking.

#### ACCOMODATION

Units will be available from **1,647 sq ft (153 sq m)** to **1,921 sq ft (178.5 sq m)**.

Additionally, adjoining units may be combined to form larger premises.