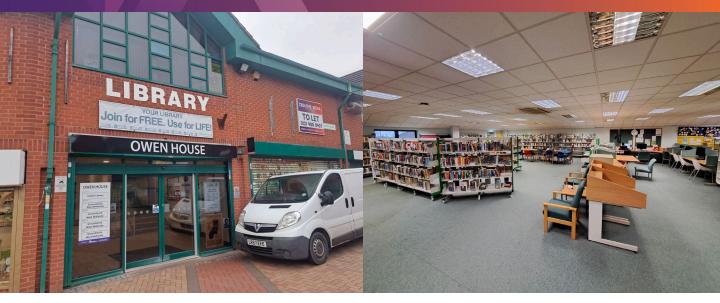

# **TO LET - Modern First Floor Office Unit**

1st Floor, Owen House, 17 Unity Walk, Tipton Centre, Tipton, DY4 8QL

- Access 24/7
- Passenger Lift
- 100m from Tipton Train Station.
- Generous Car Parking

#### **LOCATION**

The property forms part of Tipton Centre which fronts the busy Owen Street and situated a short walk from Tipton Train Station. Existing occupiers include Poundland, Bupa Dental Care and The West Bromwich Building Society. Tipton Centre lies 1 mile north of Dudley and benefits from over 16,000 vehicle movements per day.

#### **DESCRIPTION**

Tipton Centre compromises a modern community Centre that consists of 28 retail units, along with first floor office suites. The Centre benefits from generous free car parking and a central square that hosts a weekly market along with other seasonal events.

The premises currently compromise the towns library but offers the opportunity to provide office space or an alternative use, subject to planning. The main area is open-planned, benefits shared kitchen/W/C facilities, and can be accessed 24/7 via a passenger lift.