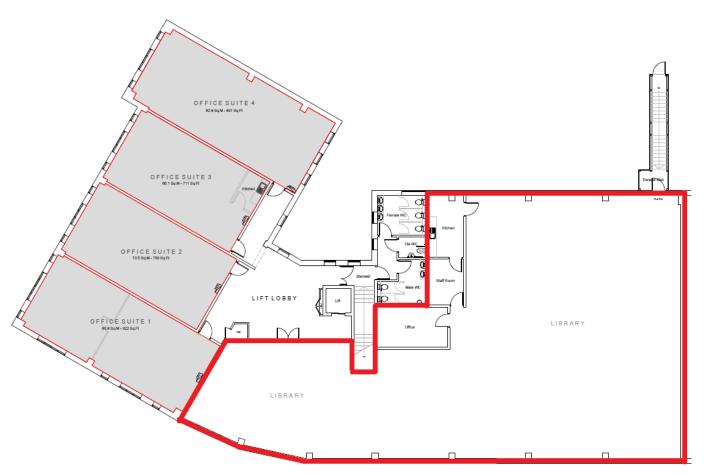

# **TO LET - Modern First Floor Office Unit**

1st Floor, Owen House, 17 Unity Walk, Tipton Centre, Tipton, DY4 8QL

EXISTING FIRST FLOOR PLAN-LIBRARY & OFFICE SUITES.

CREATIVE RETAIL PROPERTY CONSULTANTS for themselves and for the vendors and lessors of the property give notice that: