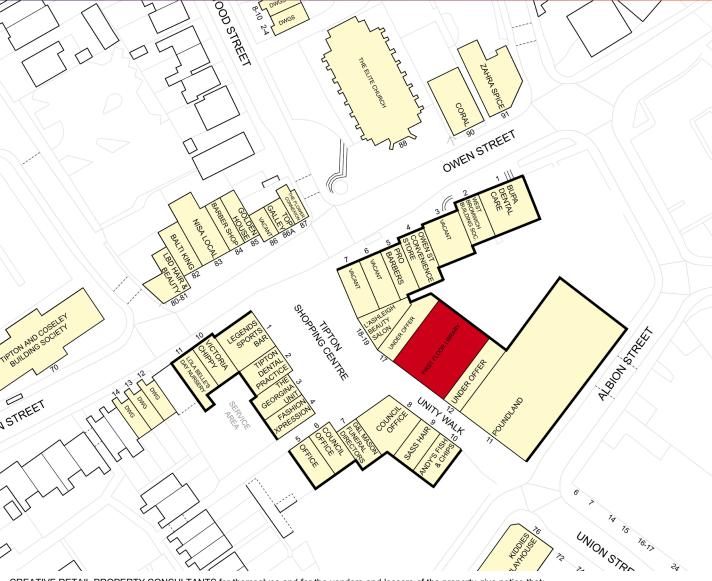

#### **LOCATION**

The property forms part of Tipton Centre which fronts the busy Owen Street and situated a short walk from Tipton Train Station. Existing occupiers include Poundland, Bupa Dental Care and The West Bromwich Building Society. Tipton Centre lies 1 mile north of Dudley and benefits from over 16,000 vehicle movements per day.

#### **DESCRIPTION**

Tipton Centre compromises a modern community Centre that consists of 28 retail units, along with first floor office suites. The Centre benefits from generous free car parking and a central square that hosts a weekly market along with other seasonal events.