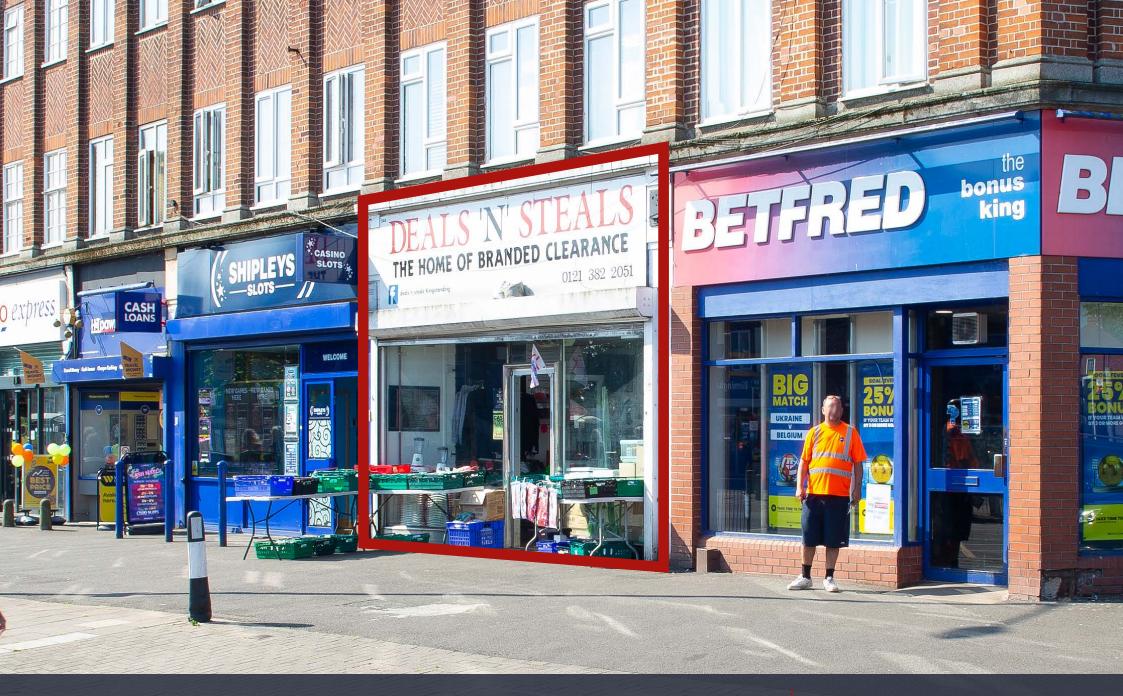

**IVI** UNIT 244

Hawthorne Road Kingstanding, Birmingham West Midlands, B44 8PP Local Occupiers Include

TESCO

**UNIT 244** 

#### **DESCRIPTION**

A parade of local and convenience shops in a prominent roadside location in Kingstanding, a suburb north of Birmingham city centre.

- Prominent trading position
- Rear service yard for servicing and deliveries
- Tenants include Tesco, Heron Foods, PDSA, Betfred

#### **UNIT SIZE**

1,106 sq.ft (102.7 sq.m)