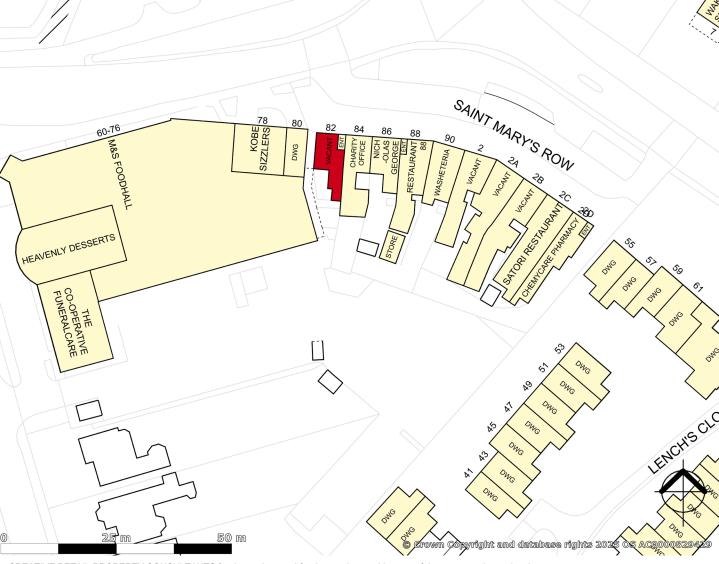

### LOCATION

The subject property is located in a parade of established shops close to the centre of Moseley Village, and fronting onto St Marys Row. The unit benefits from also being located opposite the new Moseley Train Station which is due to open in 2025.

#### DESCRIPTION

The property comprises of a retail unit in shell specification, benefiting from car parking to the front and rear access.

Nearby occupiers include **M&S Food Hall, Kobe Sizzlers, Nicholas George Estate Agents**, and other independent restaurants and retailer.