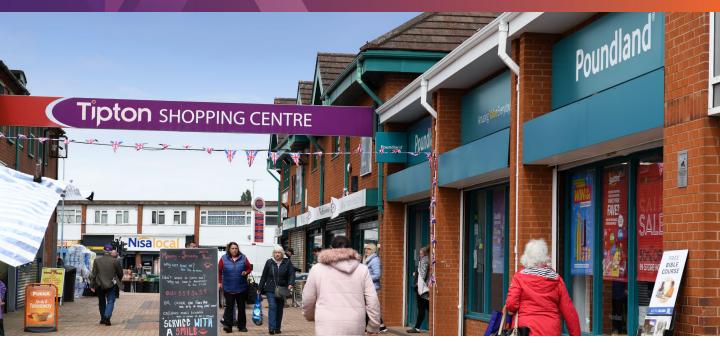

#### LOCATION

Tipton Centre fronts Owen Street and is situated opposite the junction with Wood Street, close to Tipton Train Station. The Centre is located 1 mile north of Dudley and benefits from over 16,000 vehicle movements per day.

#### **DESCRIPTION**

Tipton Centre comprises a modern community Centre that consists of 28 retail units, along with first floor office suites and the local library. The Centre benefits from generous free car parking and a central square that hosts a weekly market along with other seasonal events.

Occupiers include a mix of local and national covenants including **Poundland, The West Brom** and **Bupa Dental Care**.