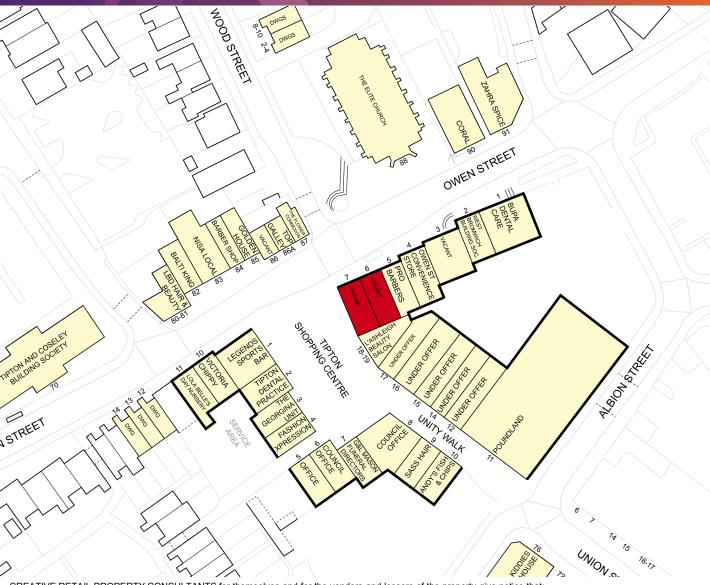

#### LOCATION

Tipton Centre fronts Owen Street and is situated opposite the junction with Wood Street, close to Tipton Train Station. The Centre is located 1 mile north of Dudley and benefits from over 16,000 vehicle movements per day.

#### **DESCRIPTION**

Tipton Centre comprises a modern community Centre that consists of 28 retail units, along with first floor office suites and the local library. The Centre benefits from generous free car parking and a central square that hosts a weekly market along with other seasonal events.