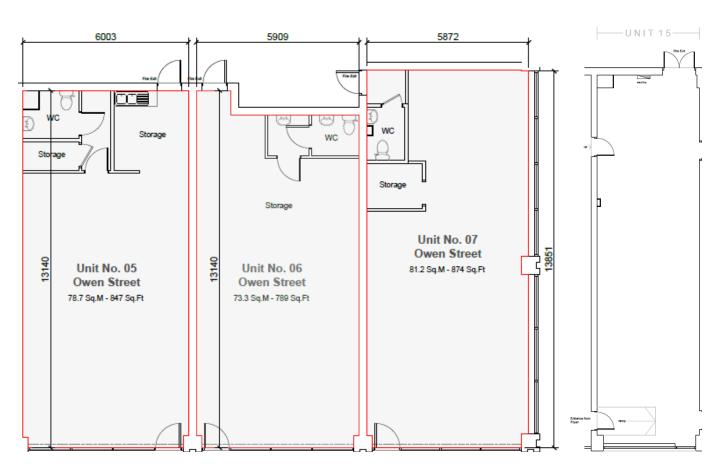

#### ACCOMODATION

The available premises comprise the following floor areas:

| Address                | Sq. ft.      | Sq. M       |
|------------------------|--------------|-------------|
| 6 Owen Street          | 789 sq. ft.  | 73.29 sq. m |
| 7 Owen Street          | 874 sq. ft.  | 81.19 sq. m |
| Unit 15, 12 Unity Walk | 1 155 sg. ft | 107 29 sg m |