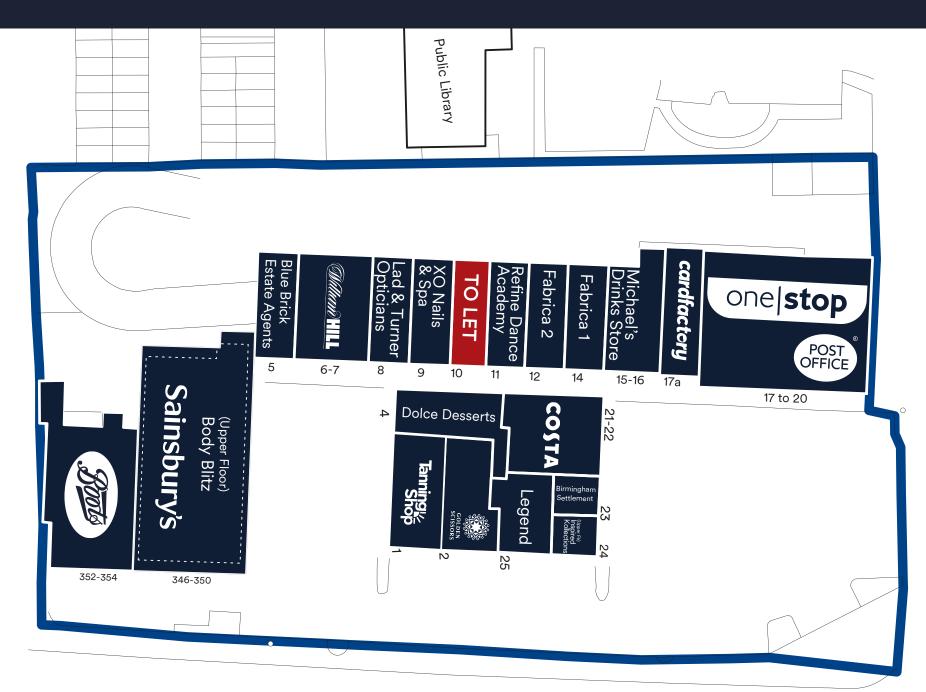

## Description

The premises are located within the well-established The Lanes Shopping Centre approximately 5 miles north east of Birmingham city centre and 1 mile south of Sutton Coldfield. The unit is immediately adjacent to William Hill and Sainsbury's Local, with other nearby occupiers including Boots and Costa coffee.