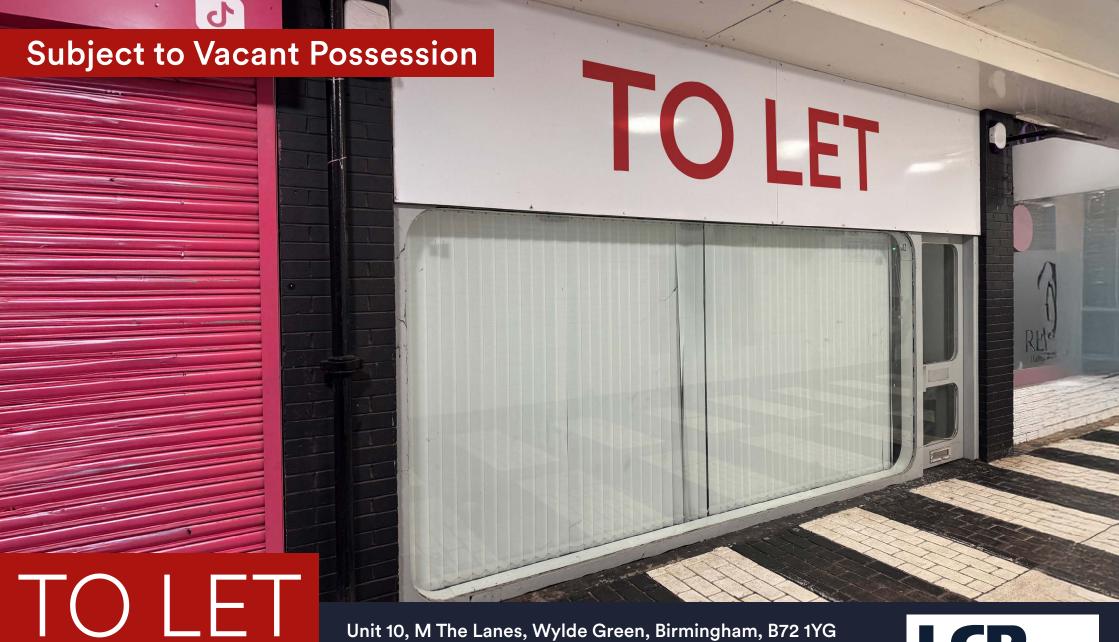

# Unit 10, M The Lanes, Wylde Green, Birmingham, B72 1YG

| Areas (approx. NIA)                | Sq.ft | Sq.m |
|------------------------------------|-------|------|
| Ground Floor Sales (Subject to VP) | 762   | 71   |
| TOTAL                              | 762   | 71   |

## Description

The premises are located within the well-established The Lanes Shopping Centre approximately 5 miles north east of Birmingham city centre and 1 mile south of Sutton Coldfield. The unit is immediately adjacent to William Hill and Sainsbury's Local, with other nearby occupiers including Boots and Costa coffee.