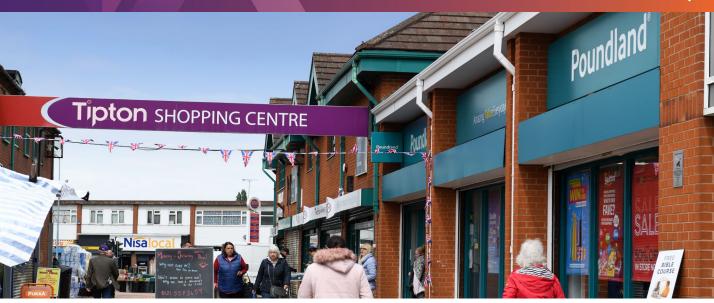

### **LOCATION**

Tipton Centre fronts Owen Street and is situated opposite the junction with Wood Street, close to Tipton Train Station. The Centre is located 1 mile north of Dudley and benefits from over 16,000 vehicle movements per day.

### **DESCRIPTION**

Tipton Centre comprises a modern community Centre that consists of 28 retail units, along with first floor office suites and the local library. The Centre benefits from generous free car parking and a central square that hosts a weekly market along with other seasonal events

Occupiers include a mix of local and national covenants including **Poundland, The West Brom** and **Bupa Dental Care**.