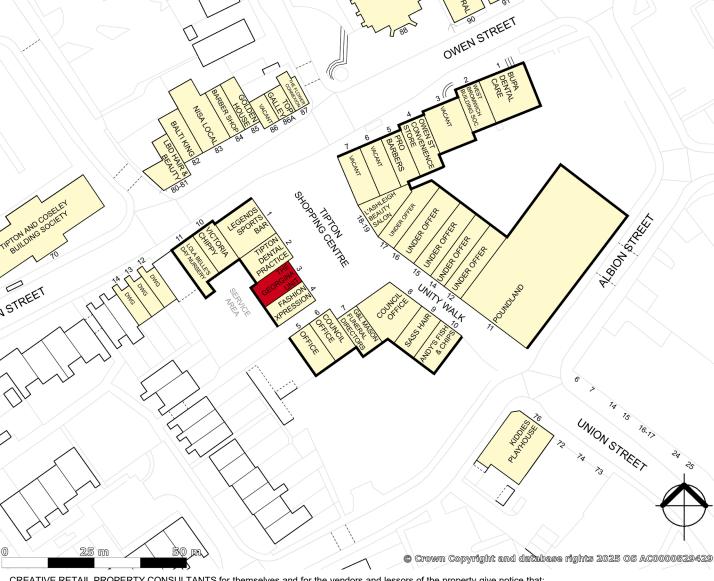

# TO LET Unit 5, 3 Unity Walk, Tipton Centre, Tipton, DY4 8QL

### ACCOMODATION

The premises comprises of an end of terrace retail unit with accommodation at ground and first floor levels and with appropriate staff facilities. The unit also benefits from access to a rear service yard for deliveries.

The premises comprise the following floor areas:

 Ground Floor
 75.1 sq m
 808 sq ft

 First Floor
 75.1 sq m
 808 sq ft