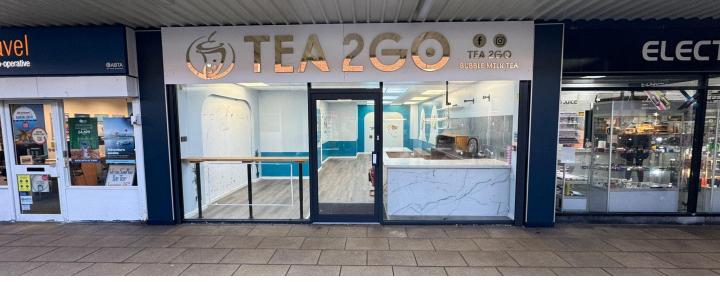

# SHOP TO LET

Unit 51, 4 Maple Walk Chelmsley Wood Shopping Centre, Birmingham, B37 5TS

**Subject to Vacant Possession Subject to Contract** 

#### **ACCOMODATION**

The premises comprise of the following approximate floor area:

**Ground Floor:** 59.46 sq. m 640 sq. ft **Basement:** 51.56 sq. m 555 sq. ft