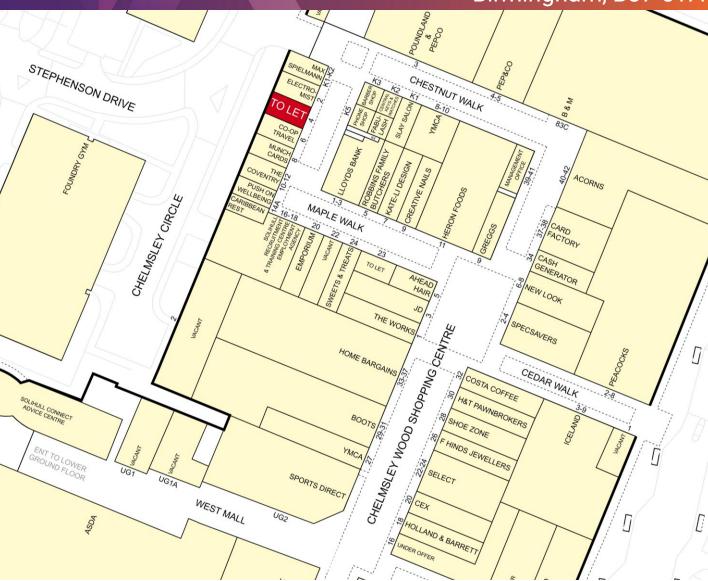

#### LOCATION

Chelmsley Wood is approximately 8 miles to the east of Birmingham and 5 miles to the north of Solihull. It benefits from excellent links to the national road network, located approximately 0.5 miles west of the intersection between the M42 and the M6. In addition, the area is currently undergoing the biggest redevelopment project in its history and is earmarked as a key transport hub for High-Speed Rail 2 and the tram link between Birmingham City Centre and the International Airport.

#### **DESCRIPTION**

Chelmsley Wood Shopping Centre is a dominant convenience and community shopping centre in the heart of the town. The centre benefits from an annual footfall of over 8m people and is anchored by a 75,000 sq.ft ASDA supermarket. Chelmsley Wood Shopping Centre benefits from a total of 686 free parking spacing. Other national retailers include Wilko, Iceland, Home Bargains, New Look, Sports Direct, Poundland, Boots.