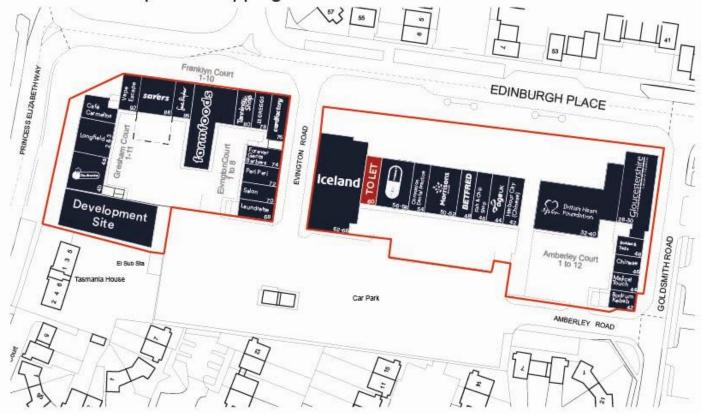

#### DESCRIPTION

The property forms part of Coronation Square neighbourhood centre and anchored by **Farmfoods**, **Savers** and **Iceland**. Other occupiers include **Morrisons Daily**, **Greggs**, **Morrisons Daily**, **Lloyds Pharmacy** and **Card Factory**. The scheme benefits from a large ample car park at the rear.