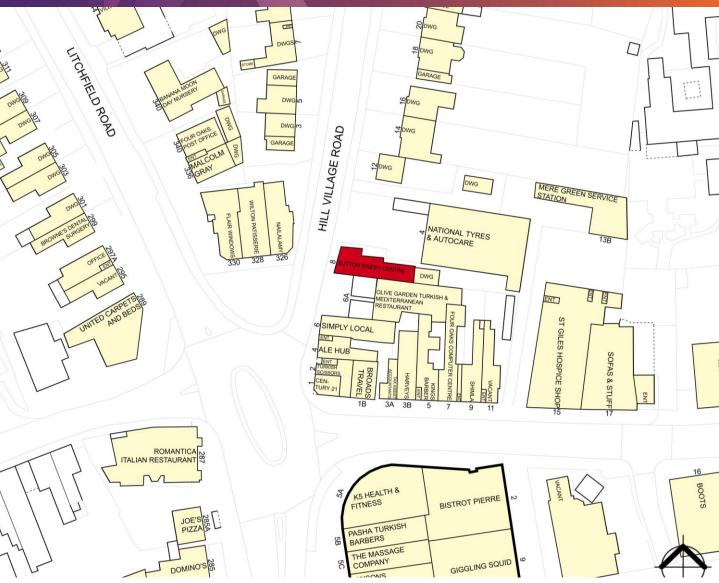

#### LOCATION

The premises are situated within the affluent Mere Green district of Sutton Coldfield and form part of the busy local shopping centre where the 60,000 sq ft Mulberry Walk Shopping Centre is located. The unit fronts onto Hill Village Road and lies close to the junction with Lichfield Road.

Numerous independent and national operators are represented in Mere Green including **M&S**, **Waitrose**, **Sainsburys** and **Boots**.