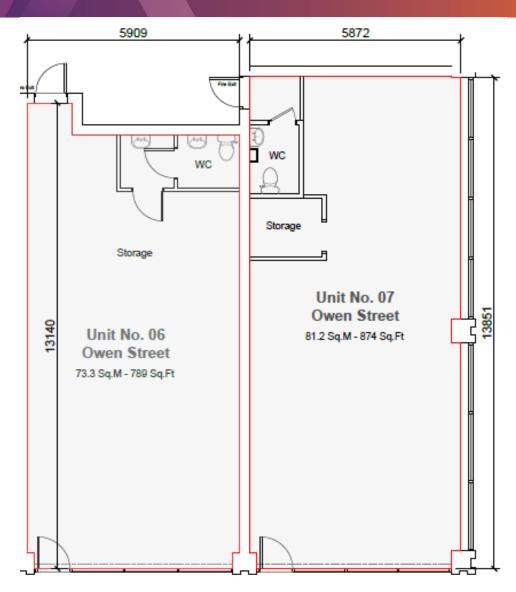

### ACCOMODATION

The available premises comprise the following floor areas:

| Address       | Sq. ft.     | Sq. M       |
|---------------|-------------|-------------|
| 6 Owen Street | 789 sq. ft. | 73.29 sq. m |
| 7 Owen Street | 874 sq. ft. | 81.19 sq. m |