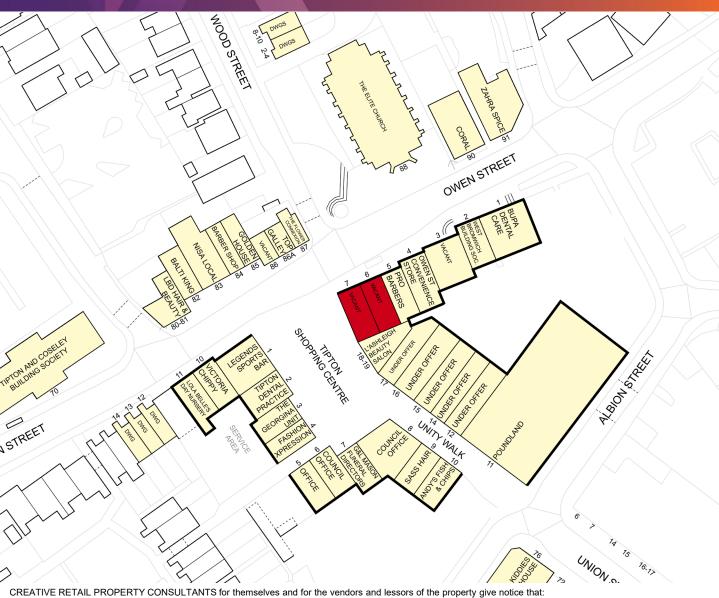

### LOCATION

Tipton Centre fronts Owen Street and is situated opposite the junction with Wood Street, close to Tipton Train Station. The Centre is located 1 mile north of Dudley and benefits from over 16,000 vehicle movements per day.

## DESCRIPTION

Tipton Centre comprises a modern community Centre that consists of 28 retail units, along with first floor office suites and the local library. The Centre benefits from generous free car parking and a central square that hosts a weekly market along with other seasonal events.

Occupiers include a mix of local and national covenants including **Poundland, The West Brom** and **Bupa Dental Care**.