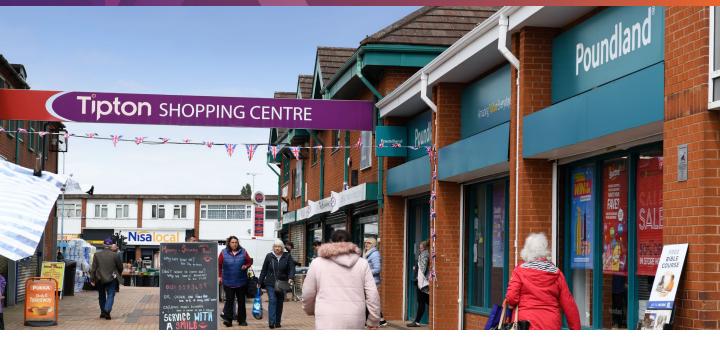

### LOCATION

Tipton Centre fronts Owen Street and is situated opposite the junction with Wood Street, close to Tipton Train Station. The Centre is located 1 mile north of Dudley and benefits from over 16,000 vehicle movements per day.

## DESCRIPTION

Tipton Centre comprises a modern community Centre that consists of 28 retail units, along with first floor office suites and the local library. The Centre benefits from generous free car parking and a central square that hosts a weekly market along with other seasonal events.

Occupiers include a mix of local and national covenants including **Poundland, The West Brom** and **Bupa Dental Care**.