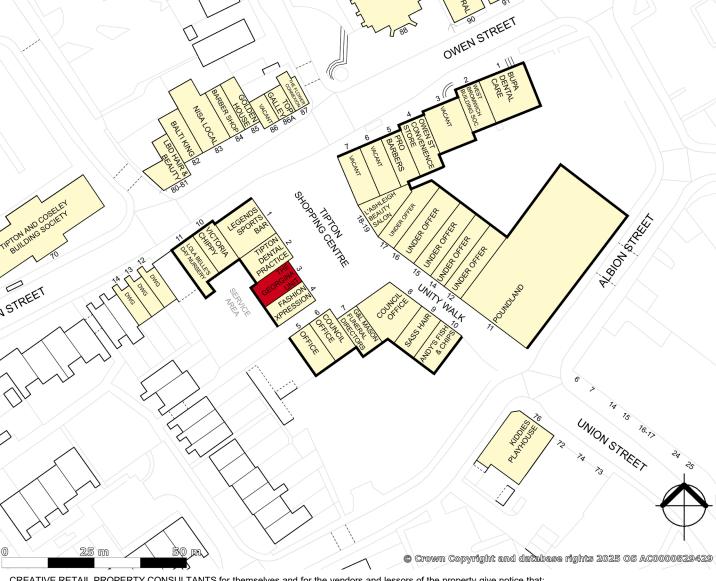

# TO LET Unit 3, 5 Unity Walk, Tipton Centre, Tipton, DY4 8QL

#### **DESCRIPTION**

Tipton Centre comprises a modern community Centre that consists of 28 retail units, along with first floor office suites and the local library. The Centre benefits from generous free car parking and a central square that hosts a weekly market along with other seasonal events.

#### **ACCOMODATION**

The premises comprises of an end of terrace retail unit with accommodation at ground and first floor levels and with appropriate staff facilities. The unit also benefits from access to a rear service yard for deliveries.