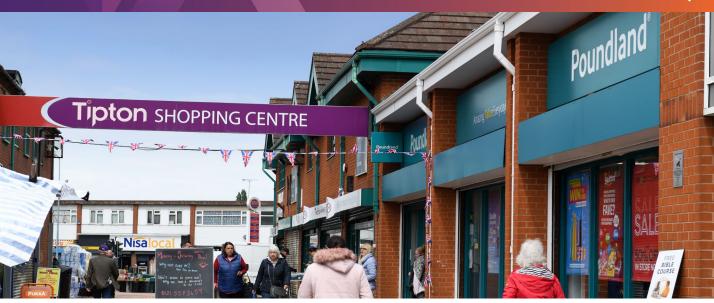

#### **LOCATION**

Tipton Centre fronts Owen Street and is situated opposite the junction with Wood Street, close to Tipton Train Station. The Centre is located 1 mile north of Dudley and benefits from over 16,000 vehicle movements per day.

#### **DESCRIPTION**

Tipton Centre comprises a modern community Centre that consists of 28 retail units, along with first floor office suites and the local library. The Centre benefits from generous free car parking and a central square that hosts a weekly market along with other seasonal events.

Occupiers include a mix of local and national covenants including **Poundland, The West Brom** and **Bupa Dental Care**.