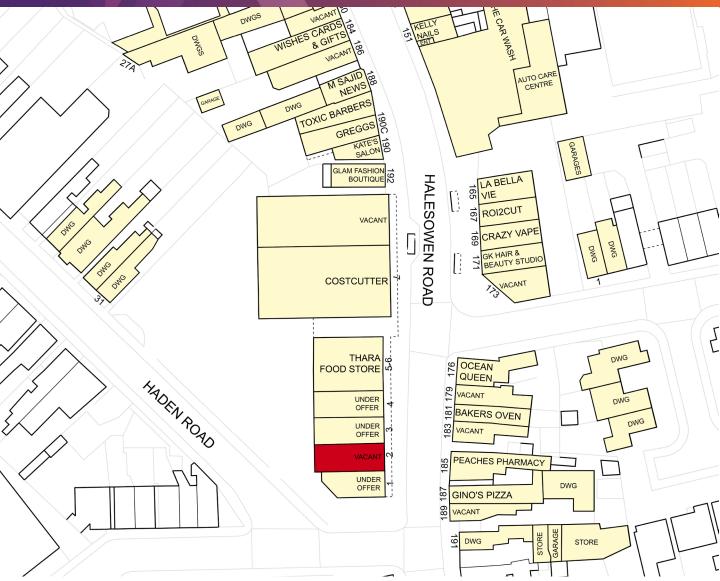

# TO LET

Units 1 to 4 Trinity Centre, Halesowen Road, Cradley Heath B64 6HU

- Generous free car park
- Prominent units
- Close to Greggs, KFC and Heron Foods

#### **ACCOMODATION**

The premises comprise of the following approximate floor areas:

| Unit                | Internal<br>Width (Ft<br>/ M) | Ground<br>Floor (Sq<br>ft / Sq M) | First<br>Floor (Sq<br>ft / Sq M) | Total (Sq<br>ft / Sq M) |
|---------------------|-------------------------------|-----------------------------------|----------------------------------|-------------------------|
| 1 Trinity           | UNDER                         | UNDER                             | UNDER                            | UNDER                   |
| Centre              | OFFER                         | OFFER                             | OFFER                            | OFFER                   |
| 2 Trinity<br>Centre | 17' 10"                       | 773 sq ft /<br>71.8 sq m          | Not<br>Accessible                | 773 sq ft               |
| 3 Trinity           | UNDER                         | UNDER                             | UNDER                            | UNDER                   |
| Centre              | OFFER                         | OFFER                             | OFFER                            | OFFER                   |
| 4 Trinity           | UNDER                         | UNDER                             | UNDER                            | UNDER                   |
| Centre              | OFFER                         | OFFER                             | OFFER                            | OFFER                   |